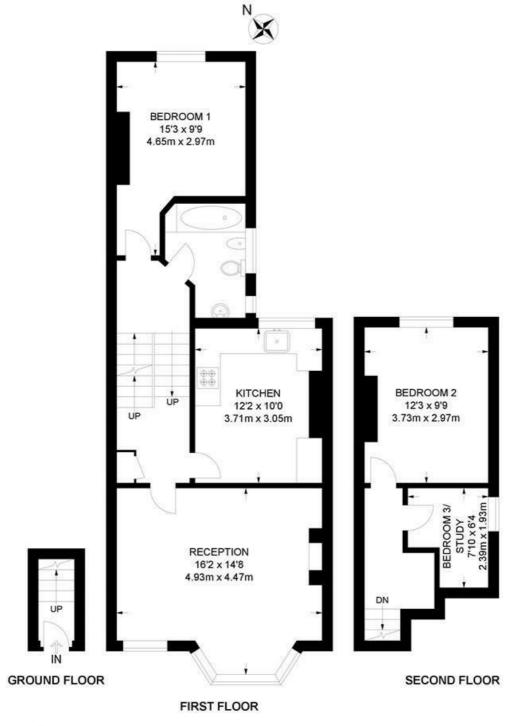

#### Brading Road, SW2 2 Bedroom Flat

APPROXIMATE GROSS INTERNAL AREA: 862 SQ FT / 80 SQ M

While we try our very best, floor plans are produced as a guide only and we take no responsibility for the precise accuracy with which any property is represented.