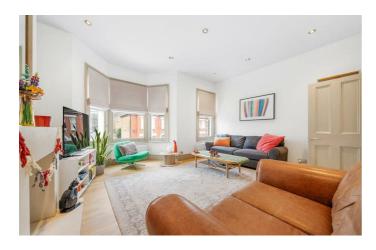

## **Property Details**

Elegant and spacious, this beautifully finished two-bedroom split-level Victorian apartment also boasts a versatile third room. Refurbished in 2023, the home features refinished oak floors, a refreshed kitchen, new carpets, blinds, and a full redecoration. Double-glazed hardwood windows ensure a peaceful, energy-efficient environment. The bright South-facing reception is flooded with natural light through large sash windows, including a charming bay overlooking Wimbart Road. High ceilings, downlights, and a limestone fireplace with a working gas fire create a stylish yet cosy atmosphere. The separate dine-in kitchen blends elegance and functionality, with stunning fluted cabinetry framing the dining area, ample storage, and wooden worktops. Subject to permissions, it could be opened into the reception for expansive living. Two tranquil double bedrooms are positioned on separate floors, ideal for privacy. A third room offers versatility as a study or nursery. The bathroom boasts a luxurious double-ended bathtub, stylish mosaic tiles, and a rare bidet, with a frosted glass block window cascading soft natural light to create a soothing ambience. There is also access to a large, fully boarded loft space for storage purposes.