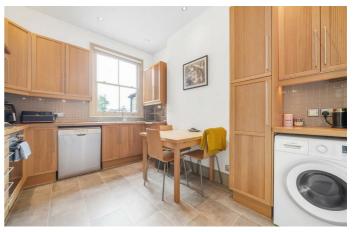

## **Property Details**

Elegant and spacious, this beautifully finished two-bedroom split-level Victorian apartment also boasts a versatile third room. Refurbished in 2023, the home features refinished oak floors, a refreshed kitchen, new carpets, blinds, and a full redecoration. Double-glazed hardwood windows ensure a peaceful, energy-efficient environment. The bright South-facing reception is flooded with natural light through large sash windows, including a charming bay overlooking Wimbart Road. High ceilings, downlights, and a limestone fireplace with a working gas fire create a stylish yet cosy atmosphere. The separate dine-in kitchen blends elegance and functionality, with stunning fluted cabinetry framing the dining area, ample storage, and wooden worktops. Subject to permissions, it could be opened into the reception for expansive living. Two tranquil double bedrooms are positioned on separate floors, ideal for privacy. A third room offers versatility as a study or nursery. The bathroom boasts a luxurious double-ended bathtub, stylish mosaic tiles, and a rare bidet, with a frosted glass block window cascading soft natural light to create a soothing ambience. There is also access to a large, fully boarded loft space for storage purposes.