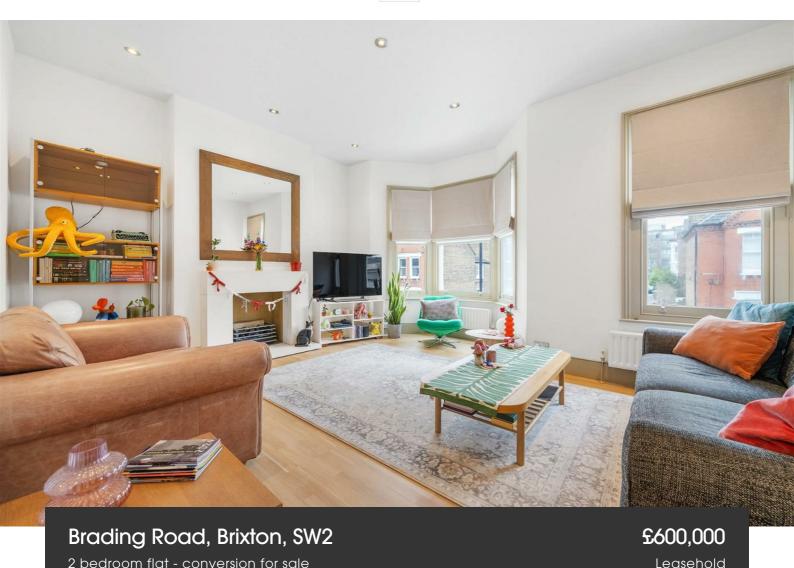

## **Property Details**

Elegant and spacious, this beautifully finished two-bedroom split-level Victorian apartment also boasts a versatile third room. Refurbished in 2023, the home features refinished oak floors, a refreshed kitchen, new carpets, blinds, and a full redecoration. Double-glazed hardwood windows ensure a peaceful, energy-efficient environment. The bright South-facing reception is flooded with natural light through large sash windows, including a charming bay overlooking Wimbart Road. High ceilings, downlights, and a limestone fireplace with a working gas fire create a stylish yet cosy atmosphere. The separate dine-in kitchen blends elegance and functionality, with stunning fluted cabinetry framing the dining area, ample storage, and wooden worktops. Subject to permissions, it could be opened into the reception for expansive living. Two tranquil double bedrooms are positioned on separate floors, ideal for privacy. A third room offers versatility as a study or nursery. The bathroom boasts a luxurious double-ended bathtub, stylish mosaic tiles, and a rare bidet, with a frosted glass block window cascading soft natural light to create a soothing ambience. There is also access to a large, fully boarded loft space for storage purposes.

#### Brading Road, Brixton, SW2