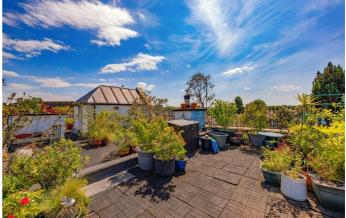

# **Property Details**

2 bedroom flat - purpose built for sale

This exquisite two-bedroom apartment is set within a prestigious period building, boasting a vast communal roof garden with stunning 360-degree views. Lovingly upgraded by the current owners, the home seamlessly blends period charm with modern convenience. The inviting reception features exposed brickwork, beautifully preserved wooden flooring, and bespoke shelving with a stylish TV cabinet. Large double-glazed windows flood the space with natural light, a bright and sociable environment. The contemporary kitchen offers sleek cabinetry and open wooden shelving, complemented by a subway-tiles and integrated appliances. The layout flows effortlessly into the dining area, ideal for casual meals or entertaining guests. Both bedrooms are doubles, set apart for privacy. The generous principal includes a bay window and bespoke Japanese-inspired wardrobes, while the versatile second bedroom doubles as a guest room and second lounge. The stylish bathroom features a marbled finish. The fantastic roof garden provides an exceptional outdoor oasis, perfect for summer evenings, sunsets, social gatherings, or quiet relaxation.

#### **Features**

- Two double bedrooms
- Huge residents' roof terrace with 360 degree views

Leasehold

- Victorian mansion block
- Over 670 square feet of internal living space
- Fantastic sense of community
- Vast array of amenities on the doorstep
- Victoria Line a four-minute walk
- Brockwell Park a fifteen-minute stroll
- Secure communal bike storage
- Chain-free