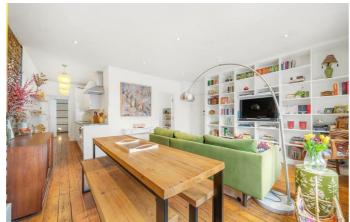

# **Property Details**

2 bedroom flat - purpose built for sale

This exquisite two-bedroom apartment is set within a prestigious period building, boasting a vast communal roof garden with stunning 360-degree views. Lovingly upgraded by the current owners, the home seamlessly blends period charm with modern convenience. The inviting reception features exposed brickwork, beautifully preserved wooden flooring, and bespoke shelving with a stylish TV cabinet. Large double-glazed windows flood the space with natural light, a bright and sociable environment. The contemporary kitchen offers sleek cabinetry and open wooden shelving, complemented by a subway-tiles and integrated appliances. The layout flows effortlessly into the dining area, ideal for casual meals or entertaining guests. Both bedrooms are doubles, set apart for privacy. The generous principal includes a bay window and bespoke Japanese-inspired wardrobes, while the versatile second bedroom doubles as a guest room and second lounge. The stylish bathroom features a marbled finish. The fantastic roof garden provides an exceptional outdoor oasis, perfect for summer evenings, sunsets, social gatherings, or quiet relaxation.