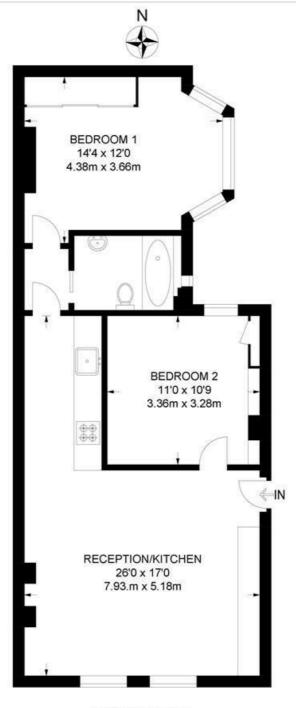

## Coldharbour Lane, SW9 2 Bedroom Flat

APPROXIMATE GROSS INTERNAL AREA: 671 SQ FT / 62 SQ M

While we try our very best, floor plans are produced as a guide only and we take no responsibility for the precise accuracy with which any property is represented.