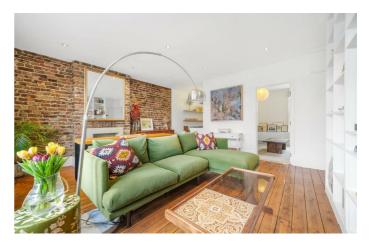

# **Property Details**

2 bedroom flat - purpose built for sale

This exquisite two-bedroom apartment is set within a prestigious period building, boasting a vast communal roof garden with stunning 360-degree views. Lovingly upgraded by the current owners, the home seamlessly blends period charm with modern convenience. The inviting reception features exposed brickwork, beautifully preserved wooden flooring, and bespoke shelving with a stylish TV cabinet. Large double-glazed windows flood the space with natural light, a bright and sociable environment. The contemporary kitchen offers sleek cabinetry and open wooden shelving, complemented by a subway-tiles and integrated appliances. The layout flows effortlessly into the dining area, ideal for casual meals or entertaining guests. Both bedrooms are doubles, set apart for privacy. The generous principal includes a bay window and bespoke Japanese-inspired wardrobes, while the versatile second bedroom doubles as a guest room and second lounge. The stylish bathroom features a marbled finish. The fantastic roof garden provides an exceptional outdoor oasis, perfect for summer evenings, sunsets, social gatherings, or quiet relaxation.