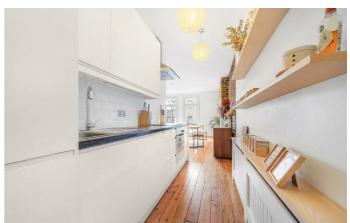

# **Property Details**

2 bedroom flat - purpose built for sale

This exquisite two-bedroom apartment is set within a prestigious period building, boasting a vast communal roof garden with stunning 360-degree views. Lovingly upgraded by the current owners, the home seamlessly blends period charm with modern convenience. The inviting reception features exposed brickwork, beautifully preserved wooden flooring, and bespoke shelving with a stylish TV cabinet. Large double-glazed windows flood the space with natural light, a bright and sociable environment. The contemporary kitchen offers sleek cabinetry and open wooden shelving, complemented by a subway-tiles and integrated appliances. The layout flows effortlessly into the dining area, ideal for casual meals or entertaining guests. Both bedrooms are doubles, set apart for privacy. The generous principal includes a bay window and bespoke Japanese-inspired wardrobes, while the versatile second bedroom doubles as a guest room and second lounge. The stylish bathroom features a marbled finish. The fantastic roof garden provides an exceptional outdoor oasis, perfect for summer evenings, sunsets, social gatherings, or quiet relaxation.