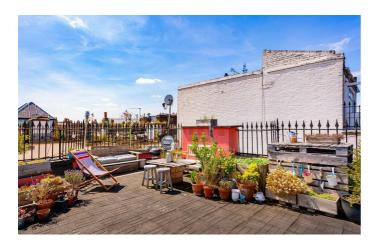

# **Property Details**

2 bedroom flat - purpose built for sale

This exquisite two-bedroom apartment is set within a prestigious period building, boasting a vast communal roof garden with stunning 360-degree views. Lovingly upgraded by the current owners, the home seamlessly blends period charm with modern convenience. The inviting reception features exposed brickwork, beautifully preserved wooden flooring, and bespoke shelving with a stylish TV cabinet. Large double-glazed windows flood the space with natural light, a bright and sociable environment. The contemporary kitchen offers sleek cabinetry and open wooden shelving, complemented by a subway-tiles and integrated appliances. The layout flows effortlessly into the dining area, ideal for casual meals or entertaining guests. Both bedrooms are doubles, set apart for privacy. The generous principal includes a bay window and bespoke Japanese-inspired wardrobes, while the versatile second bedroom doubles as a guest room and second lounge. The stylish bathroom features a marbled finish. The fantastic roof garden provides an exceptional outdoor oasis, perfect for summer evenings, sunsets, social gatherings, or quiet relaxation.

#### **Features**

- Two double bedrooms
- Huge residents' roof terrace with 360 degree views

Leasehold

- Victorian mansion block
- Over 670 square feet of internal living space
- Fantastic sense of community
- Vast array of amenities on the doorstep
- Victoria Line a four-minute walk
- Brockwell Park a fifteen-minute stroll
- Secure communal bike storage
- Chain-free