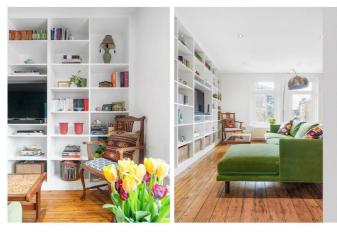

# **Property Details**

2 bedroom flat - purpose built for sale

This exquisite two-bedroom apartment is set within a prestigious period building, boasting a vast communal roof garden with stunning 360-degree views. Lovingly upgraded by the current owners, the home seamlessly blends period charm with modern convenience. The inviting reception features exposed brickwork, beautifully preserved wooden flooring, and bespoke shelving with a stylish TV cabinet. Large double-glazed windows flood the space with natural light, a bright and sociable environment. The contemporary kitchen offers sleek cabinetry and open wooden shelving, complemented by a subway-tiles and integrated appliances. The layout flows effortlessly into the dining area, ideal for casual meals or entertaining guests. Both bedrooms are doubles, set apart for privacy. The generous principal includes a bay window and bespoke Japanese-inspired wardrobes, while the versatile second bedroom doubles as a guest room and second lounge. The stylish bathroom features a marbled finish. The fantastic roof garden provides an exceptional outdoor oasis, perfect for summer evenings, sunsets, social gatherings, or quiet relaxation.