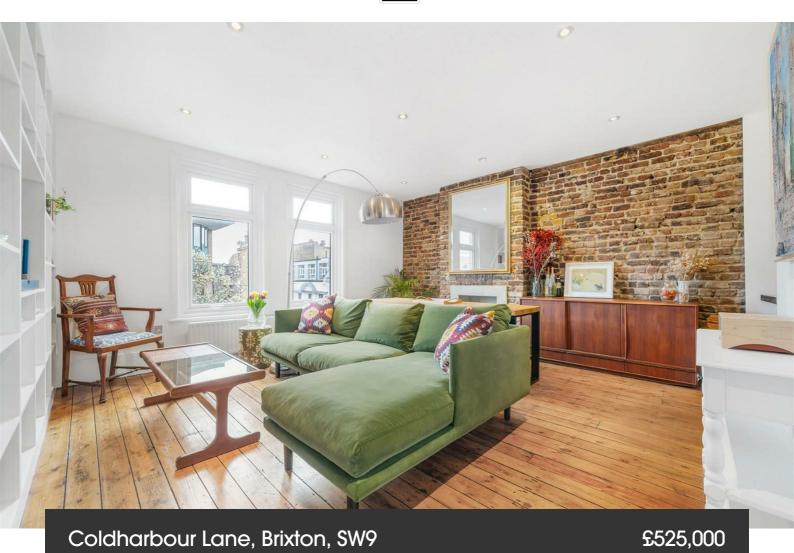

# **Property Details**

2 bedroom flat - purpose built for sale

This exquisite two-bedroom apartment is set within a prestigious period building, boasting a vast communal roof garden with stunning 360-degree views. Lovingly upgraded by the current owners, the home seamlessly blends period charm with modern convenience. The inviting reception features exposed brickwork, beautifully preserved wooden flooring, and bespoke shelving with a stylish TV cabinet. Large double-glazed windows flood the space with natural light, a bright and sociable environment. The contemporary kitchen offers sleek cabinetry and open wooden shelving, complemented by a subway-tiles and integrated appliances. The layout flows effortlessly into the dining area, ideal for casual meals or entertaining guests. Both bedrooms are doubles, set apart for privacy. The generous principal includes a bay window and bespoke Japanese-inspired wardrobes, while the versatile second bedroom doubles as a guest room and second lounge. The stylish bathroom features a marbled finish. The fantastic roof garden provides an exceptional outdoor oasis, perfect for summer evenings, sunsets, social gatherings, or quiet relaxation.

#### Coldharbour Lane, Brixton, SW9