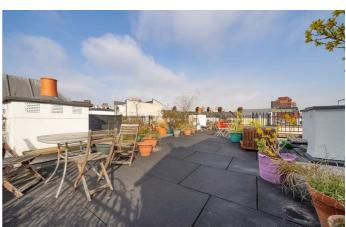

# **Property Details**

2 bedroom flat - purpose built for sale

This exquisite two-bedroom apartment is set within a prestigious period building, boasting a vast communal roof garden with stunning 360-degree views. Lovingly upgraded by the current owners, the home seamlessly blends period charm with modern convenience. The inviting reception features exposed brickwork, beautifully preserved wooden flooring, and bespoke shelving with a stylish TV cabinet. Large double-glazed windows flood the space with natural light, a bright and sociable environment. The contemporary kitchen offers sleek cabinetry and open wooden shelving, complemented by a subway-tiles and integrated appliances. The layout flows effortlessly into the dining area, ideal for casual meals or entertaining guests. Both bedrooms are doubles, set apart for privacy. The generous principal includes a bay window and bespoke Japanese-inspired wardrobes, while the versatile second bedroom doubles as a guest room and second lounge. The stylish bathroom features a marbled finish. The fantastic roof garden provides an exceptional outdoor oasis, perfect for summer evenings, sunsets, social gatherings, or quiet relaxation.

#### **Features**

- Two double bedrooms
- Huge residents' roof terrace with 360 degree views

Leasehold

- Victorian mansion block
- Over 670 square feet of internal living space
- Fantastic sense of community
- Vast array of amenities on the doorstep
- Victoria Line a four-minute walk
- Brockwell Park a fifteen-minute stroll
- Secure communal bike storage
- Chain-free