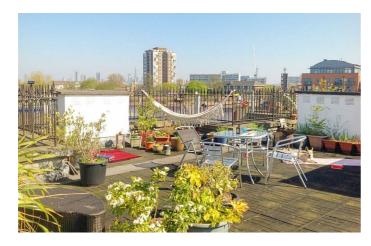

# **Property Details**

2 bedroom flat - purpose built for sale

This exquisite two-bedroom apartment is set within a prestigious period building, boasting a vast communal roof garden with stunning 360-degree views. Lovingly upgraded by the current owners, the home seamlessly blends period charm with modern convenience. The inviting reception features exposed brickwork, beautifully preserved wooden flooring, and bespoke shelving with a stylish TV cabinet. Large double-glazed windows flood the space with natural light, a bright and sociable environment. The contemporary kitchen offers sleek cabinetry and open wooden shelving, complemented by a subway-tiles and integrated appliances. The layout flows effortlessly into the dining area, ideal for casual meals or entertaining guests. Both bedrooms are doubles, set apart for privacy. The generous principal includes a bay window and bespoke Japanese-inspired wardrobes, while the versatile second bedroom doubles as a guest room and second lounge. The stylish bathroom features a marbled finish. The fantastic roof garden provides an exceptional outdoor oasis, perfect for summer evenings, sunsets, social gatherings, or quiet relaxation.

#### **Features**

- Two double bedrooms
- Huge residents' roof terrace with 360 degree views

Leasehold

- Victorian mansion block
- Over 670 square feet of internal living space
- Fantastic sense of community
- Vast array of amenities on the doorstep
- Victoria Line a four-minute walk
- Brockwell Park a fifteen-minute stroll
- Secure communal bike storage
- Chain-free