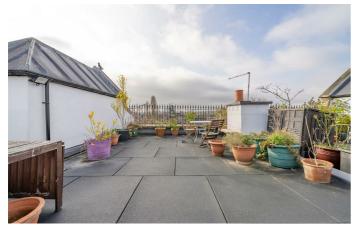

# **Property Details**

2 bedroom flat - purpose built for sale

This exquisite two-bedroom apartment is set within a prestigious period building, boasting a vast communal roof garden with stunning 360-degree views. Lovingly upgraded by the current owners, the home seamlessly blends period charm with modern convenience. The inviting reception features exposed brickwork, beautifully preserved wooden flooring, and bespoke shelving with a stylish TV cabinet. Large double-glazed windows flood the space with natural light, a bright and sociable environment. The contemporary kitchen offers sleek cabinetry and open wooden shelving, complemented by a subway-tiles and integrated appliances. The layout flows effortlessly into the dining area, ideal for casual meals or entertaining guests. Both bedrooms are doubles, set apart for privacy. The generous principal includes a bay window and bespoke Japanese-inspired wardrobes, while the versatile second bedroom doubles as a guest room and second lounge. The stylish bathroom features a marbled finish. The fantastic roof garden provides an exceptional outdoor oasis, perfect for summer evenings, sunsets, social gatherings, or quiet relaxation.

#### **Features**

- Two double bedrooms
- Huge residents' roof terrace with 360 degree views

Leasehold

- Victorian mansion block
- Over 670 square feet of internal living space
- Fantastic sense of community
- Vast array of amenities on the doorstep
- Victoria Line a four-minute walk
- Brockwell Park a fifteen-minute stroll
- Secure communal bike storage
- Chain-free