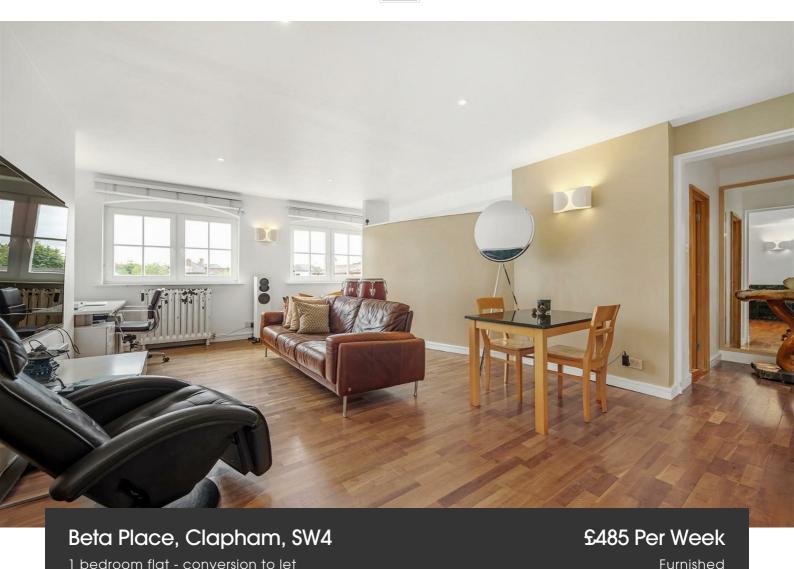

## **Property Details**

An exquisite one bedroom apartment within a secure gated Grade II-listed Victorian school conversion. The flat is quietly elevated on the fourth floor, ensuring privacy and light, enhanced by a Southerly aspect, creating a bright and warm setting with lower cost energy bills. Beta Place is a highly sought-after residential community peacefully tucked away within extensive grounds, close to both Clapham and Brixton. With large arched windows and wooden floors, the reception has significant space to lounge and dine. The separate kitchen is contemporary with flush cabinetry offering ample storage and characterful parquet flooring. Screened behind a curved feature wall to maximise light is the double bedroom with a walk-in wardrobe leading into a dressing space. The epitome of luxury, the wet room is accessed from both bedroom and reception and is equipped with high quality, stylish fittings, shelving and mood lighting. Storage is on offer within a large loft space and in the entrance hall. Of further benefit is an allocated parking space within the gates of this pet-friendly development, plus extensive communal gardens, secure bike racks, a neighbourly atmosphere and onsite gym and sauna.

Council tax band D EPC rating C (74)

**Features** 

• One double bedroom with walk-in wardrobe

**Furnished** 

- Grade II-listed Victorian school conversion
- Generous loft space for storage
- Allocated off-street parking
- 1.5 acre expanse of communal grounds
- Gym and sauna on-site
- Sought-after gated community
- A ten-minute stroll to both Clapham and Brixton centres
- Northern and Victoria Lines
- Share of freehold

### Beta Place, Clapham, SW4