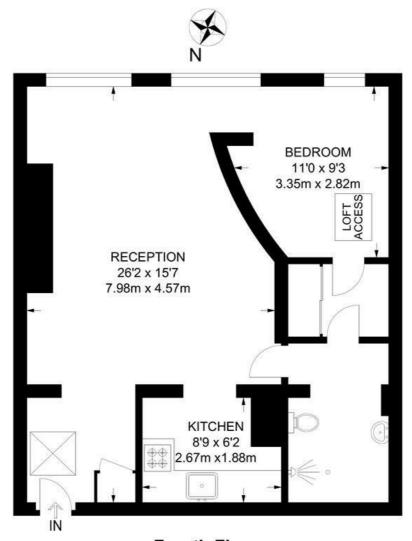

### Alpha House, SW4 1 Bedroom Flat

APPROXIMATE GROSS INTERNAL AREA: 600 SQ FT / 55.7 SQ M

**Fourth Floor** 

While we try our very best, floor plans are produced as a guide only and we take no responsibility for the precise accuracy with which any property is represented.