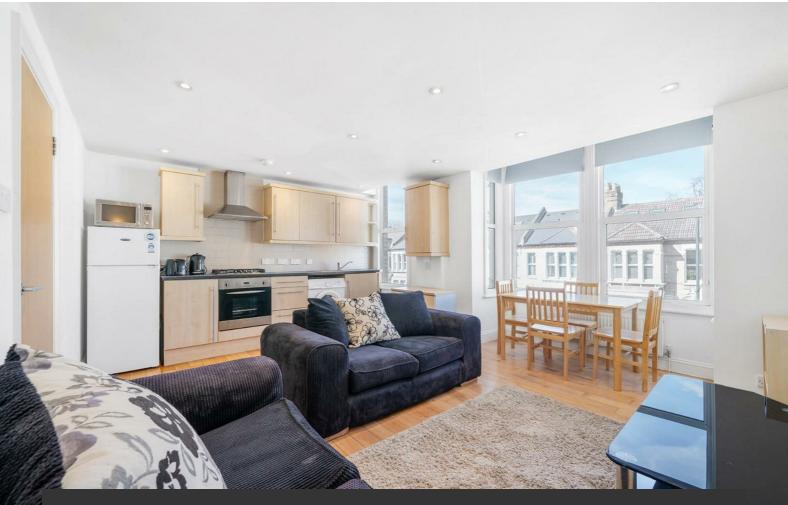

# **Property Details**

A bright and airy two double bedroom apartment set within a beautiful Victorian conversion on the highly sought-after Abbeville Road in Clapham, with the upmarket amenities of Abbeville Village on your doorstep. The sociable hub of the home is the reception, a generous room with the proportions for a large lounge area in addition to a dining table, ideal for hosting Sunday lunches. Neatly tucked to one side the kitchen runs along one wall, maximising the space whilst not interrupting the flow of light. Peacefully nestled to the rear with leafy views over the neighbouring gardens, both bedrooms are doubles enjoying their own space away from one another, affording each their own privacy. The principal bedroom is particularly appealing, with French doors to a Juliette balcony allowing fresh air to breeze through the room, creating an exceptionally bright and airy ambience. The bathroom has a bathtub and shower above, perfect for soaking in the bubbles after a stroll around nearby Clapham Common. A neutral blank canvas with the potential to add your own decorative touches. Share of freehold will be granted upon completion of the final flat in the building.

#### **Features**

- Two double bedrooms
- Juliette balcony
- Victorian conversion
- Bright and airy
- Prime location
- Upmarket Abbeville Village moments away
- Green open spaces of Clapham Common a five-minute stroll
- Northern Line an eight-minute walk
- Chain free
- Share of freehold will be granted