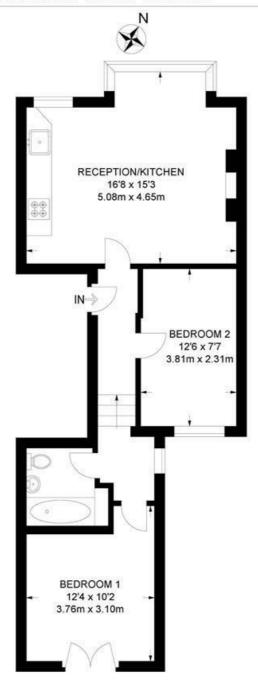

### Abbeville Road, SW4 2 Bedroom Flat

APPROXIMATE GROSS INTERNAL AREA: 550 SQ FT / 51 SQ M

FIRST FLOOR

While we try our very best, floor plans are produced as a guide only and we take no responsibility for the precise accuracy with which any property is represented.