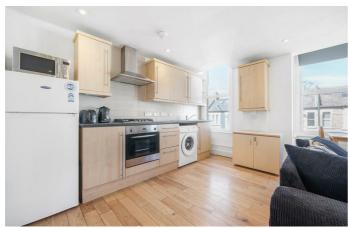

# **Property Details**

A bright and airy two double bedroom apartment set within a beautiful Victorian conversion on the highly sought-after Abbeville Road in Clapham, with the upmarket amenities of Abbeville Village on your doorstep. The sociable hub of the home is the reception, a generous room with the proportions for a large lounge area in addition to a dining table, ideal for hosting Sunday lunches. Neatly tucked to one side the kitchen runs along one wall, maximising the space whilst not interrupting the flow of light. Peacefully nestled to the rear with leafy views over the neighbouring gardens, both bedrooms are doubles enjoying their own space away from one another, affording each their own privacy. The principal bedroom is particularly appealing, with French doors to a Juliette balcony allowing fresh air to breeze through the room, creating an exceptionally bright and airy ambience. The bathroom has a bathtub and shower above, perfect for soaking in the bubbles after a stroll around nearby Clapham Common. A neutral blank canvas with the potential to add your own decorative touches. Share of freehold will be granted upon completion of the final flat in the building.