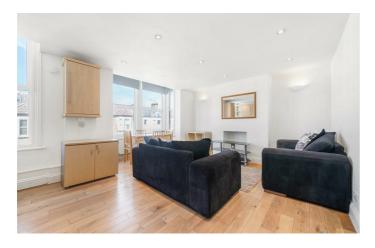

# **Property Details**

A bright and airy two double bedroom apartment set within a beautiful Victorian conversion on the highly sought-after Abbeville Road in Clapham, with the upmarket amenities of Abbeville Village on your doorstep. The sociable hub of the home is the reception, a generous room with the proportions for a large lounge area in addition to a dining table, ideal for hosting Sunday lunches. Neatly tucked to one side the kitchen runs along one wall, maximising the space whilst not interrupting the flow of light. Peacefully nestled to the rear with leafy views over the neighbouring gardens, both bedrooms are doubles enjoying their own space away from one another, affording each their own privacy. The principal bedroom is particularly appealing, with French doors to a Juliette balcony allowing fresh air to breeze through the room, creating an exceptionally bright and airy ambience. The bathroom has a bathtub and shower above, perfect for soaking in the bubbles after a stroll around nearby Clapham Common. A neutral blank canvas with the potential to add your own decorative touches. Share of freehold will be granted upon completion of the final flat in the building.