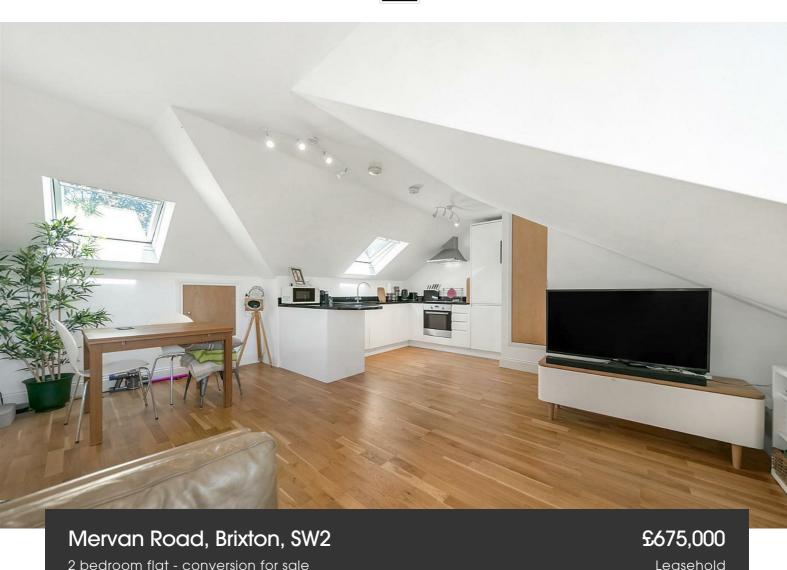

## **Property Details**

This exceptional two bedroom, two bathroom apartment with a South-facing private roof terrace spans the upper floors of a charming Victorian house on a leafy street between Brixton and Brockwell Park. The highlight of this beautiful home is the expansive open-plan reception with lofty ceilings, engineered wooden flooring, and multiple windows, the space is bright and airy, perfect for entertaining or unwinding. The contemporary kitchen has integrated appliances, generous storage, and a sleek wrap-around design that includes a sociable breakfast bar. The room's dimensions accommodate a full dining table, while a storage nook provides additional eaves storage. A glass French door leads to the sun-drenched roof terrace, a private oasis with glass balustrades and stunning rooftop views, ideal for outdoor entertaining or relaxing. Both bedrooms are spacious doubles with fitted wardrobes. The principal enjoys the luxury of an en-suite shower room, while the main bathroom, complete with a bathtub and overhead rain shower, serves the second bedroom and living areas. Elevated for privacy and natural light, this elegant, airy home offers comfortable square footage across various levels, appealing to a wide range of buyers.