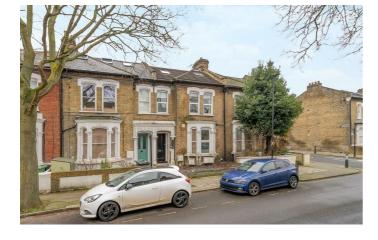

## **Property Details**

This exceptional two bedroom, two bathroom apartment with a South-facing private roof terrace spans the upper floors of a charming Victorian house on a leafy street between Brixton and Brockwell Park. The highlight of this beautiful home is the expansive open-plan reception with lofty ceilings, engineered wooden flooring, and multiple windows, the space is bright and airy, perfect for entertaining or unwinding. The contemporary kitchen has integrated appliances, generous storage, and a sleek wrap-around design that includes a sociable breakfast bar. The room's dimensions accommodate a full dining table, while a storage nook provides additional eaves storage. A glass French door leads to the sun-drenched roof terrace, a private oasis with glass balustrades and stunning rooftop views, ideal for outdoor entertaining or relaxing. Both bedrooms are spacious doubles with fitted wardrobes. The principal enjoys the luxury of an en-suite shower room, while the main bathroom, complete with a bathtub and overhead rain shower, serves the second bedroom and living areas. Elevated for privacy and natural light, this elegant, airy home offers comfortable square footage across various levels, appealing to a wide range of buyers.

#### Mervan Road, Brixton, SW2