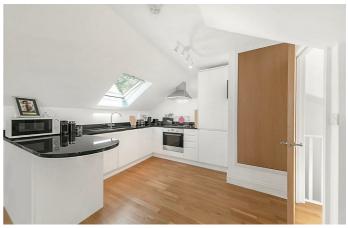

## **Property Details**

This exceptional two bedroom, two bathroom apartment with a South-facing private roof terrace spans the upper floors of a charming Victorian house on a leafy street between Brixton and Brockwell Park. The highlight of this beautiful home is the expansive open-plan reception with lofty ceilings, engineered wooden flooring, and multiple windows, the space is bright and airy, perfect for entertaining or unwinding. The contemporary kitchen has integrated appliances, generous storage, and a sleek wrap-around design that includes a sociable breakfast bar. The room's dimensions accommodate a full dining table, while a storage nook provides additional eaves storage. A glass French door leads to the sun-drenched roof terrace, a private oasis with glass balustrades and stunning rooftop views, ideal for outdoor entertaining or relaxing. Both bedrooms are spacious doubles with fitted wardrobes. The principal enjoys the luxury of an en-suite shower room, while the main bathroom, complete with a bathtub and overhead rain shower, serves the second bedroom and living areas. Elevated for privacy and natural light, this elegant, airy home offers comfortable square footage across various levels, appealing to a wide range of buyers.