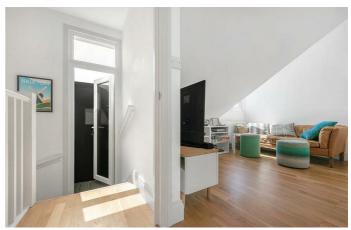

## **Property Details**

This exceptional two bedroom, two bathroom apartment with a South-facing private roof terrace spans the upper floors of a charming Victorian house on a leafy street between Brixton and Brockwell Park. The highlight of this beautiful home is the expansive open-plan reception with lofty ceilings, engineered wooden flooring, and multiple windows, the space is bright and airy, perfect for entertaining or unwinding. The contemporary kitchen has integrated appliances, generous storage, and a sleek wrap-around design that includes a sociable breakfast bar. The room's dimensions accommodate a full dining table, while a storage nook provides additional eaves storage. A glass French door leads to the sun-drenched roof terrace, a private oasis with glass balustrades and stunning rooftop views, ideal for outdoor entertaining or relaxing. Both bedrooms are spacious doubles with fitted wardrobes. The principal enjoys the luxury of an en-suite shower room, while the main bathroom, complete with a bathtub and overhead rain shower, serves the second bedroom and living areas. Elevated for privacy and natural light, this elegant, airy home offers comfortable square footage across various levels, appealing to a wide range of buyers.