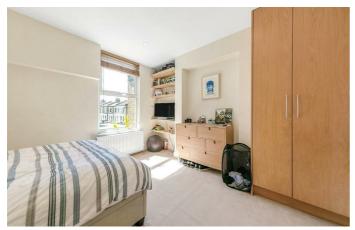

## **Property Details**

This exceptional two bedroom, two bathroom apartment with a South-facing private roof terrace spans the upper floors of a charming Victorian house on a leafy street between Brixton and Brockwell Park. The highlight of this beautiful home is the expansive open-plan reception with lofty ceilings, engineered wooden flooring, and multiple windows, the space is bright and airy, perfect for entertaining or unwinding. The contemporary kitchen has integrated appliances, generous storage, and a sleek wrap-around design that includes a sociable breakfast bar. The room's dimensions accommodate a full dining table, while a storage nook provides additional eaves storage. A glass French door leads to the sun-drenched roof terrace, a private oasis with glass balustrades and stunning rooftop views, ideal for outdoor entertaining or relaxing. Both bedrooms are spacious doubles with fitted wardrobes. The principal enjoys the luxury of an en-suite shower room, while the main bathroom, complete with a bathtub and overhead rain shower, serves the second bedroom and living areas. Elevated for privacy and natural light, this elegant, airy home offers comfortable square footage across various levels, appealing to a wide range of buyers.