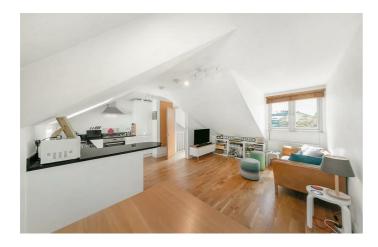

## **Property Details**

This exceptional two bedroom, two bathroom apartment with a South-facing private roof terrace spans the upper floors of a charming Victorian house on a leafy street between Brixton and Brockwell Park. The highlight of this beautiful home is the expansive open-plan reception with lofty ceilings, engineered wooden flooring, and multiple windows, the space is bright and airy, perfect for entertaining or unwinding. The contemporary kitchen has integrated appliances, generous storage, and a sleek wrap-around design that includes a sociable breakfast bar. The room's dimensions accommodate a full dining table, while a storage nook provides additional eaves storage. A glass French door leads to the sun-drenched roof terrace, a private oasis with glass balustrades and stunning rooftop views, ideal for outdoor entertaining or relaxing. Both bedrooms are spacious doubles with fitted wardrobes. The principal enjoys the luxury of an en-suite shower room, while the main bathroom, complete with a bathtub and overhead rain shower, serves the second bedroom and living areas. Elevated for privacy and natural light, this elegant, airy home offers comfortable square footage across various levels, appealing to a wide range of buyers.