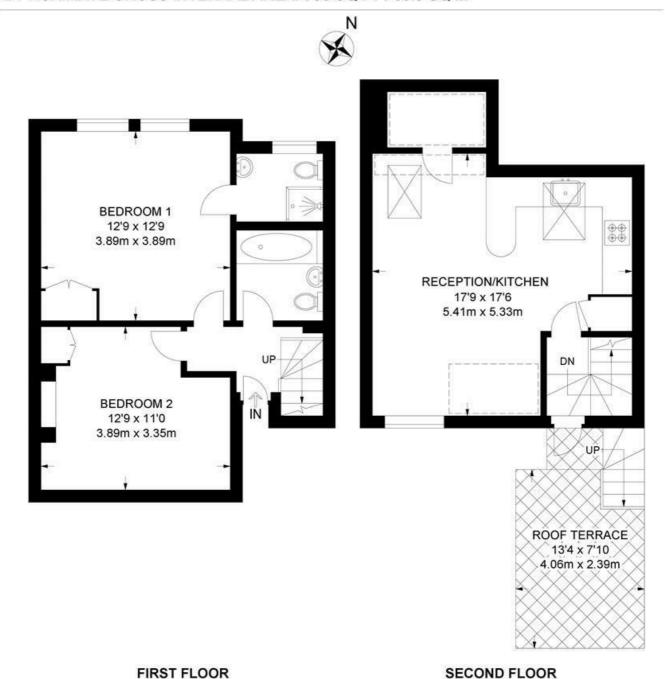

### Mervan Road, SW2 2 Bedroom Flat

APPROXIMATE GROSS INTERNAL AREA: 735 SQ FT / 68.3 SQ M

While we try our very best, floor plans are produced as a guide only and we take no responsibility for the precise accuracy with which any property is represented.