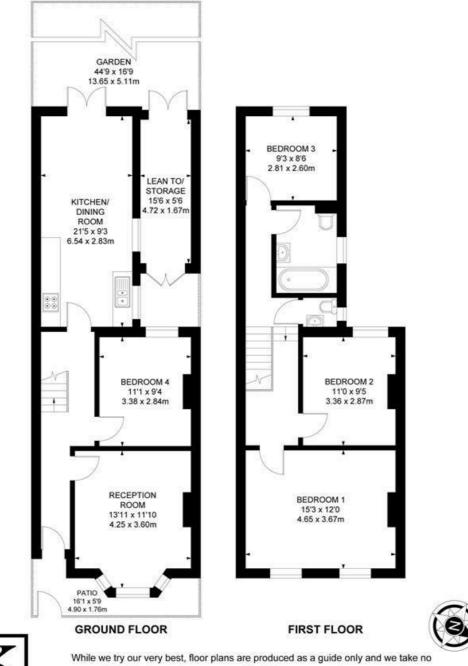

#### Sulina Road, SW2 4 Bedroom Flat

APPROXIMATE GROSS INTERNAL AREA : (INCLUDING LEAN TO/STORAGE) LEAN TO/STORAGE :

1233 SQ FT / 114.55 SQ M

80 SQ FT / 7.41 SQ M

K

While we try our very best, floor plans are produced as a guide only and we take responsibility for the precise accuracy with which any property is represented.