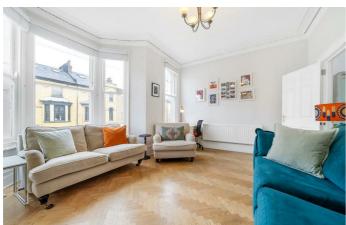

## **Property Details**

A beautifully bright and spacious three bedroom, two bathroom Victorian split-level apartment, set across three floors of an elegant period conversion. Thoughtfully designed, the property boasts abundant character, stylish modern updates, and a fantastic sense of privacy. Both bathrooms and the kitchen have been refurbished to a high standard, alongside a new boiler and washing machine. The reception room spans the front of the home, flooded with natural light through multiple sash windows, including an impressive bay. Period features include original shadow cornicing, a charming fireplace, parquet flooring, and high ceilings. Adjacent, the dine-in kitchen has been updated with sage-toned shaker cabinetry, a farmhouse sink, and a striking tiled splashback. The layout ensures privacy, with the spacious principal bedroom on the upper floor, alongside a second bright and peaceful bedroom. Between them sits a stylish bathroom with a walk-in rain shower. A third bedroom is tucked away downstairs, next to a second bathroom. A rare perk is the option of secure bicycle storage directly in front of the flat, rented at just £25 per annum.

### **Features**

- Three bedrooms
- Two bathrooms
- Split-level Victorian conversion
- Over 900 square feet
- Beautifully presented
- Desirable residential street
- Central Brixton a five-minute stroll
- Clapham North, Clapham High Street and Stockwell in under fifteen-minute walk
- Victoria and Northern Lines plus Overground
- Share of freehold. Chain-free.