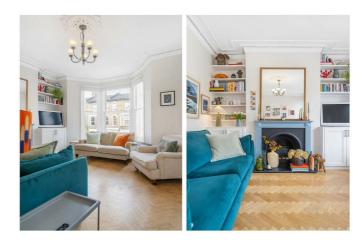

## **Property Details**

A beautifully bright and spacious three bedroom, two bathroom Victorian split-level apartment, set across three floors of an elegant period conversion. Thoughtfully designed, the property boasts abundant character, stylish modern updates, and a fantastic sense of privacy. Both bathrooms and the kitchen have been refurbished to a high standard, alongside a new boiler and washing machine. The reception room spans the front of the home, flooded with natural light through multiple sash windows, including an impressive bay. Period features include original shadow cornicing, a charming fireplace, parquet flooring, and high ceilings. Adjacent, the dine-in kitchen has been updated with sage-toned shaker cabinetry, a farmhouse sink, and a striking tiled splashback. The layout ensures privacy, with the spacious principal bedroom on the upper floor, alongside a second bright and peaceful bedroom. Between them sits a stylish bathroom with a walk-in rain shower. A third bedroom is tucked away downstairs, next to a second bathroom. A rare perk is the option of secure bicycle storage directly in front of the flat, rented at just £25 per annum.

### **Features**

- Three bedrooms
- Two bathrooms
- Split-level Victorian conversion
- Over 900 square feet
- Beautifully presented
- Desirable residential street
- Central Brixton a five-minute stroll
- Clapham North, Clapham High Street and Stockwell in under fifteen-minute walk
- Victoria and Northern Lines plus Overground
- Share of freehold. Chain-free.