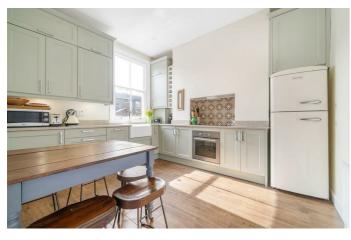

## **Property Details**

A beautifully bright and spacious three bedroom, two bathroom Victorian split-level apartment, set across three floors of an elegant period conversion. Thoughtfully designed, the property boasts abundant character, stylish modern updates, and a fantastic sense of privacy. Both bathrooms and the kitchen have been refurbished to a high standard, alongside a new boiler and washing machine. The reception room spans the front of the home, flooded with natural light through multiple sash windows, including an impressive bay. Period features include original shadow cornicing, a charming fireplace, parquet flooring, and high ceilings. Adjacent, the dine-in kitchen has been updated with sage-toned shaker cabinetry, a farmhouse sink, and a striking tiled splashback. The layout ensures privacy, with the spacious principal bedroom on the upper floor, alongside a second bright and peaceful bedroom. Between them sits a stylish bathroom with a walk-in rain shower. A third bedroom is tucked away downstairs, next to a second bathroom. A rare perk is the option of secure bicycle storage directly in front of the flat, rented at just £25 per annum.