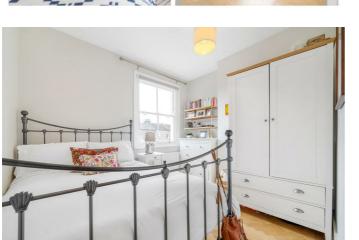

## **Property Details**

A beautifully bright and spacious three bedroom, two bathroom Victorian split-level apartment, set across three floors of an elegant period conversion. Thoughtfully designed, the property boasts abundant character, stylish modern updates, and a fantastic sense of privacy. Both bathrooms and the kitchen have been refurbished to a high standard, alongside a new boiler and washing machine. The reception room spans the front of the home, flooded with natural light through multiple sash windows, including an impressive bay. Period features include original shadow cornicing, a charming fireplace, parquet flooring, and high ceilings. Adjacent, the dine-in kitchen has been updated with sage-toned shaker cabinetry, a farmhouse sink, and a striking tiled splashback. The layout ensures privacy, with the spacious principal bedroom on the upper floor, alongside a second bright and peaceful bedroom. Between them sits a stylish bathroom with a walk-in rain shower. A third bedroom is tucked away downstairs, next to a second bathroom. A rare perk is the option of secure bicycle storage directly in front of the flat, rented at just £25 per annum.