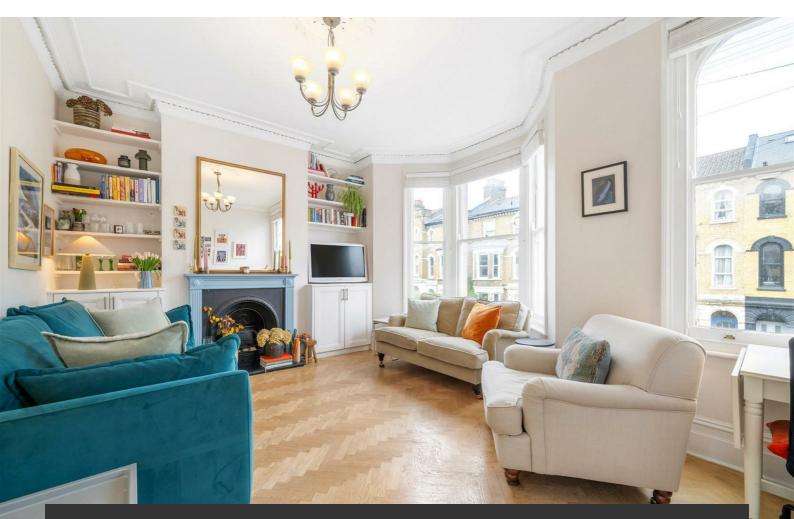

## **Property Details**

A beautifully bright and spacious three bedroom, two bathroom Victorian split-level apartment, set across three floors of an elegant period conversion. Thoughtfully designed, the property boasts abundant character, stylish modern updates, and a fantastic sense of privacy. Both bathrooms and the kitchen have been refurbished to a high standard, alongside a new boiler and washing machine. The reception room spans the front of the home, flooded with natural light through multiple sash windows, including an impressive bay. Period features include original shadow cornicing, a charming fireplace, parquet flooring, and high ceilings. Adjacent, the dine-in kitchen has been updated with sage-toned shaker cabinetry, a farmhouse sink, and a striking tiled splashback. The layout ensures privacy, with the spacious principal bedroom on the upper floor, alongside a second bright and peaceful bedroom. Between them sits a stylish bathroom with a walk-in rain shower. A third bedroom is tucked away downstairs, next to a second bathroom. A rare perk is the option of secure bicycle storage directly in front of the flat, rented at just £25 per annum.

### **Features**

- Three bedrooms
- Two bathrooms
- Split-level Victorian conversion
- Over 900 square feet
- Beautifully presented
- Desirable residential street
- Central Brixton a five-minute stroll
- Clapham North, Clapham High Street and Stockwell in under fifteen-minute walk
- Victoria and Northern Lines plus Overground
- Share of freehold. Chain-free.