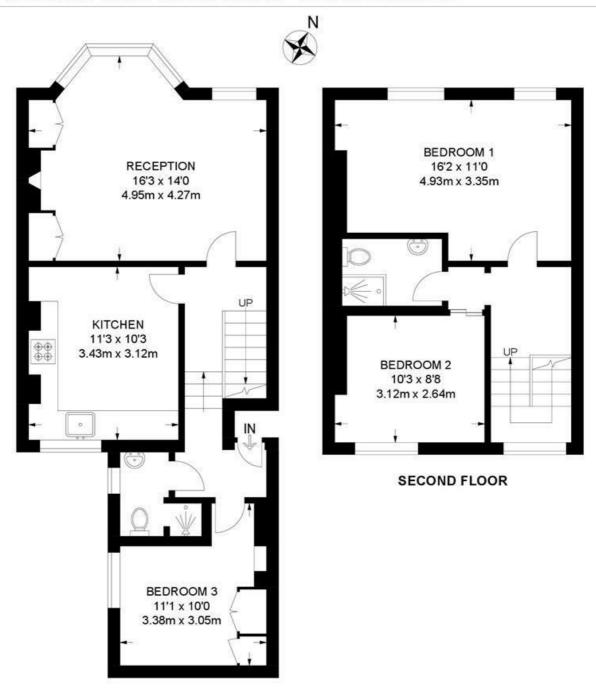

# 3 Bedroom Flat

APPROXIMATE GROSS INTERNAL AREA: 919 SQ FT / 85.4 SQ M

### FIRST FLOOR

While we try our very best, floor plans are produced as a guide only and we take no responsibility for the precise accuracy with which any property is represented.