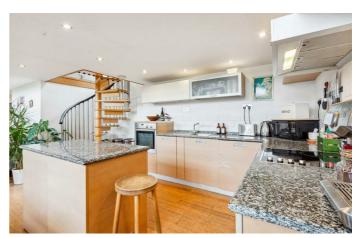

### **Property Details**

2 bedroom flat - conversion for sale

This impressive two-bedroom apartment is securely nestled within the historic, gated grounds of a sought-after Victorian school. A striking open-plan reception with soaring double-height ceilings is bathed in natural light from large windows. Offering ample space to lounge, dine, and entertain, the area flows seamlessly into a wrap-around kitchen with integrated appliances, generous cabinetry, and a central island—perfect for home cooks and social gatherings. Wooden flooring enhances the sense of light and space throughout. Above, a charming mezzanine with skylights and frosted glass balustrades provides an ideal home office, yoga space, or snug. Both bedrooms are peacefully positioned at the rear, separated for privacy, with the principal bedroom boasting lofted ceilings and Velux windows. A stylish, neutral bathroom sits conveniently between them. This characterful home benefits from beautifully maintained grounds, a secure gated setting, shared parking, bike shed and a friendly community atmosphere. Major works have been completed with full renovation and re-tiling of the roof and building structure.