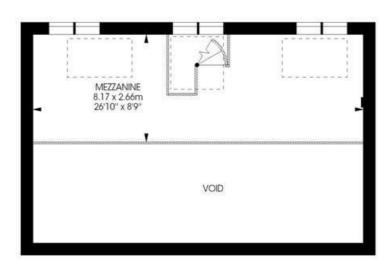

#### Reed Place, SW4 2 bedroom flat

Approximate internal area: (Excluding Void)

1040 sqft / 96.6 sqm

Fifth Floor

While we try our very best, floor plans are produced as a guide only and we take no responsibility for the precise accuracy with which any property is represented.