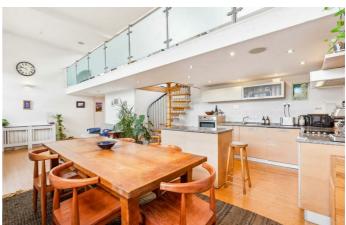

### **Property Details**

2 bedroom flat - conversion for sale

This impressive two-bedroom apartment is securely nestled within the historic, gated grounds of a sought-after Victorian school. A striking open-plan reception with soaring double-height ceilings is bathed in natural light from large windows. Offering ample space to lounge, dine, and entertain, the area flows seamlessly into a wrap-around kitchen with integrated appliances, generous cabinetry, and a central island—perfect for home cooks and social gatherings. Wooden flooring enhances the sense of light and space throughout. Above, a charming mezzanine with skylights and frosted glass balustrades provides an ideal home office, yoga space, or snug. Both bedrooms are peacefully positioned at the rear, separated for privacy, with the principal bedroom boasting lofted ceilings and Velux windows. A stylish, neutral bathroom sits conveniently between them. This characterful home benefits from beautifully maintained grounds, a secure gated setting, shared parking, bike shed and a friendly community atmosphere. Major works have been completed with full renovation and re-tiling of the roof and building structure.