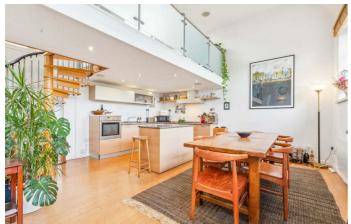

### **Property Details**

2 bedroom flat - conversion for sale

This impressive two-bedroom apartment is securely nestled within the historic, gated grounds of a sought-after Victorian school. A striking open-plan reception with soaring double-height ceilings is bathed in natural light from large windows. Offering ample space to lounge, dine, and entertain, the area flows seamlessly into a wrap-around kitchen with integrated appliances, generous cabinetry, and a central island—perfect for home cooks and social gatherings. Wooden flooring enhances the sense of light and space throughout. Above, a charming mezzanine with skylights and frosted glass balustrades provides an ideal home office, yoga space, or snug. Both bedrooms are peacefully positioned at the rear, separated for privacy, with the principal bedroom boasting lofted ceilings and Velux windows. A stylish, neutral bathroom sits conveniently between them. This characterful home benefits from beautifully maintained grounds, a secure gated setting, shared parking, bike shed and a friendly community atmosphere. Major works have been completed with full renovation and re-tiling of the roof and building structure.