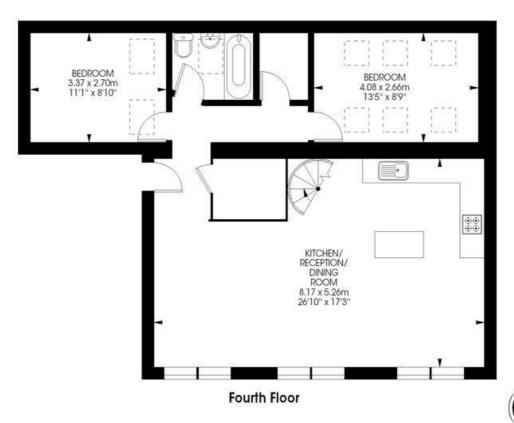

#### Reed Place, SW4 2 bedroom flat

Approximate internal area: (Excluding Void)

1040 sqft / 96.6 sqm

Fifth Floor

While we try our very best, floor plans are produced as a guide only and we take no responsibility for the precise accuracy with which any property is represented.