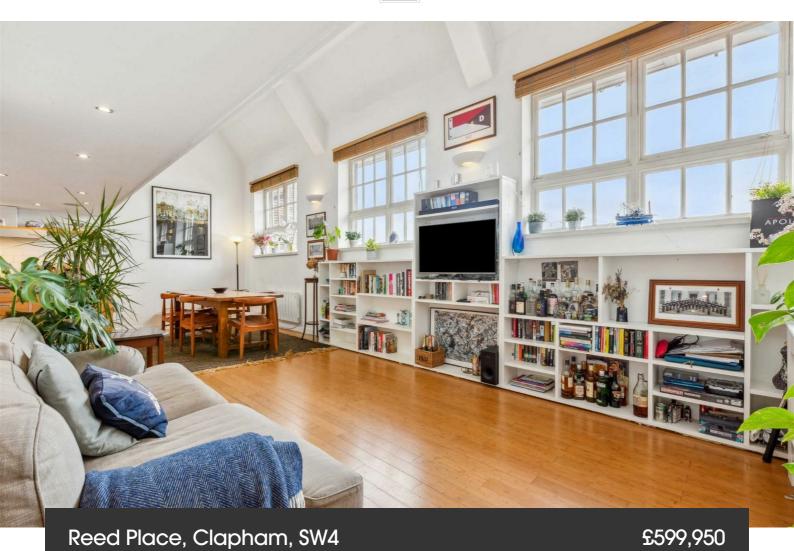

### **Property Details**

2 bedroom flat - conversion for sale

This impressive two-bedroom apartment is securely nestled within the historic, gated grounds of a sought-after Victorian school. A striking open-plan reception with soaring double-height ceilings is bathed in natural light from large windows. Offering ample space to lounge, dine, and entertain, the area flows seamlessly into a wrap-around kitchen with integrated appliances, generous cabinetry, and a central island—perfect for home cooks and social gatherings. Wooden flooring enhances the sense of light and space throughout. Above, a charming mezzanine with skylights and frosted glass balustrades provides an ideal home office, yoga space, or snug. Both bedrooms are peacefully positioned at the rear, separated for privacy, with the principal bedroom boasting lofted ceilings and Velux windows. A stylish, neutral bathroom sits conveniently between them. This characterful home benefits from beautifully maintained grounds, a secure gated setting, shared parking, bike shed and a friendly community atmosphere. Major works have been completed with full renovation and re-tiling of the roof and building structure.

### Reed Place, Clapham, SW4