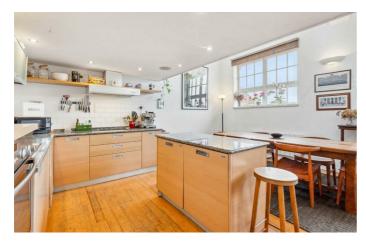

### **Property Details**

2 bedroom flat - conversion for sale

This impressive two-bedroom apartment is securely nestled within the historic, gated grounds of a sought-after Victorian school. A striking open-plan reception with soaring double-height ceilings is bathed in natural light from large windows. Offering ample space to lounge, dine, and entertain, the area flows seamlessly into a wrap-around kitchen with integrated appliances, generous cabinetry, and a central island—perfect for home cooks and social gatherings. Wooden flooring enhances the sense of light and space throughout. Above, a charming mezzanine with skylights and frosted glass balustrades provides an ideal home office, yoga space, or snug. Both bedrooms are peacefully positioned at the rear, separated for privacy, with the principal bedroom boasting lofted ceilings and Velux windows. A stylish, neutral bathroom sits conveniently between them. This characterful home benefits from beautifully maintained grounds, a secure gated setting, shared parking, bike shed and a friendly community atmosphere. Major works have been completed with full renovation and re-tiling of the roof and building structure.