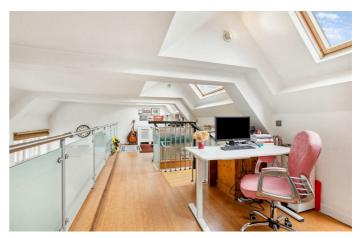

### **Property Details**

2 bedroom flat - conversion for sale

This impressive two-bedroom apartment is securely nestled within the historic, gated grounds of a sought-after Victorian school. A striking open-plan reception with soaring double-height ceilings is bathed in natural light from large windows. Offering ample space to lounge, dine, and entertain, the area flows seamlessly into a wrap-around kitchen with integrated appliances, generous cabinetry, and a central island—perfect for home cooks and social gatherings. Wooden flooring enhances the sense of light and space throughout. Above, a charming mezzanine with skylights and frosted glass balustrades provides an ideal home office, yoga space, or snug. Both bedrooms are peacefully positioned at the rear, separated for privacy, with the principal bedroom boasting lofted ceilings and Velux windows. A stylish, neutral bathroom sits conveniently between them. This characterful home benefits from beautifully maintained grounds, a secure gated setting, shared parking, bike shed and a friendly community atmosphere. Major works have been completed with full renovation and re-tiling of the roof and building structure.