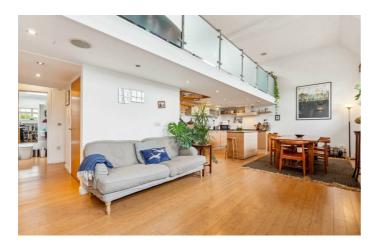

### **Property Details**

2 bedroom flat - conversion for sale

This impressive two-bedroom apartment is securely nestled within the historic, gated grounds of a sought-after Victorian school. A striking open-plan reception with soaring double-height ceilings is bathed in natural light from large windows. Offering ample space to lounge, dine, and entertain, the area flows seamlessly into a wrap-around kitchen with integrated appliances, generous cabinetry, and a central island—perfect for home cooks and social gatherings. Wooden flooring enhances the sense of light and space throughout. Above, a charming mezzanine with skylights and frosted glass balustrades provides an ideal home office, yoga space, or snug. Both bedrooms are peacefully positioned at the rear, separated for privacy, with the principal bedroom boasting lofted ceilings and Velux windows. A stylish, neutral bathroom sits conveniently between them. This characterful home benefits from beautifully maintained grounds, a secure gated setting, shared parking, bike shed and a friendly community atmosphere. Major works have been completed with full renovation and re-tiling of the roof and building structure.