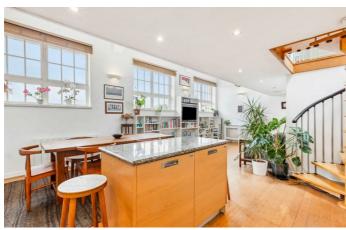

### **Property Details**

2 bedroom flat - conversion for sale

This impressive two-bedroom apartment is securely nestled within the historic, gated grounds of a sought-after Victorian school. A striking open-plan reception with soaring double-height ceilings is bathed in natural light from large windows. Offering ample space to lounge, dine, and entertain, the area flows seamlessly into a wrap-around kitchen with integrated appliances, generous cabinetry, and a central island—perfect for home cooks and social gatherings. Wooden flooring enhances the sense of light and space throughout. Above, a charming mezzanine with skylights and frosted glass balustrades provides an ideal home office, yoga space, or snug. Both bedrooms are peacefully positioned at the rear, separated for privacy, with the principal bedroom boasting lofted ceilings and Velux windows. A stylish, neutral bathroom sits conveniently between them. This characterful home benefits from beautifully maintained grounds, a secure gated setting, shared parking, bike shed and a friendly community atmosphere. Major works have been completed with full renovation and re-tiling of the roof and building structure.