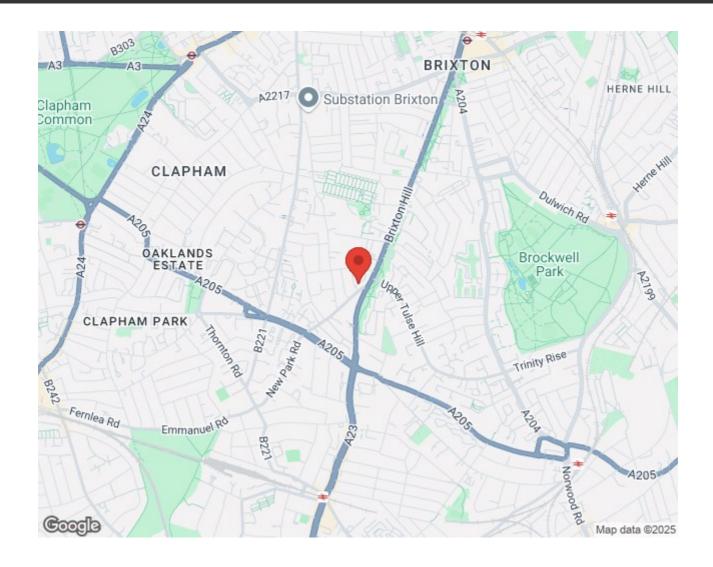

eparate arrangement for a small annual fee within the gated grounds. The property is a repossession and is being sold chain-free.

Council tax band B EPC rating C (74)

#### **Features**

- One double bedroom
- Art Deco gated building
- Bright and airy throughout
- Exciting blank canvas
- · Lift in the building
- Parking available on application
- Brixton tube a fifteen-minute stroll
- · Local amenities on the doorstep
- · Chain-free

# Keating Estates



















## **Dumbarton Court, SW2**

1 Bedroom Flat

APPROXIMATE GROSS INTERNAL AREA: 450 SQ FT / 41.8 SQ M





**FIRST FLOOR** 



While we try our very best, floor plans are produced as a guide only and we take no responsibility for the precise accuracy with which any property is represented.



### Brixton Hill, Brixton, SW2