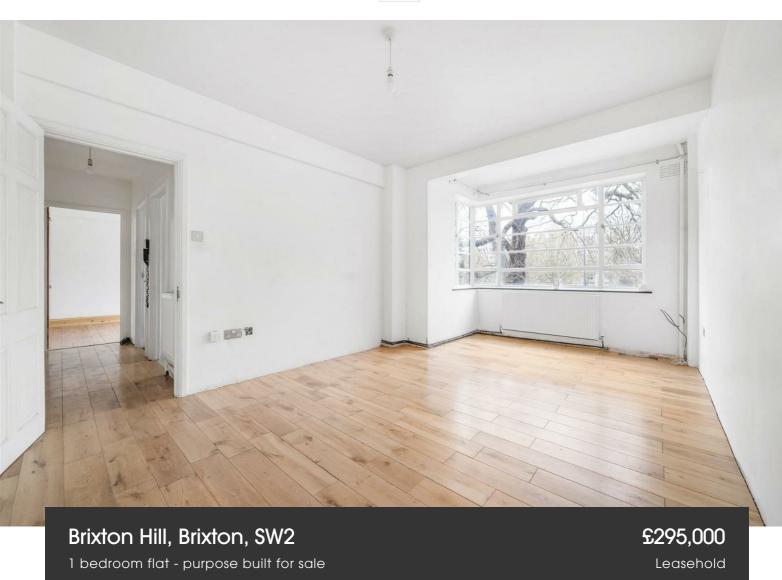

### Brixton Hill, Brixton, SW2

### **Property Details**

A bright one bedroom apartment, offering an exciting blank canvas on the first floor of a sought-after Art Deco building within secure, gated grounds. The apartment enjoys a desirable South-East facing aspect, ensuring a bright and airy ambience throughout. The heart of the home is the spacious reception room, where large wraparound windows flood the space with natural light. Generous proportions provide flexibility for both a comfortable lounge and a dining area, ideal for relaxing and entertaining alike. The separate kitchen is well-appointed with fitted cabinetry, worktop space, and a sink set below the window, offering the perfect foundation for a stylish modern upgrade. The double bedroom is positioned away from social spaces, with a large window inviting in the morning light. Completing the property, the bathroom is simply presented with a bath, overhead shower, sink, and WC. Further benefits include a lift and off-street parking available by separate arrangement for a small annual fee within the gated grounds. The property is a repossession and is being sold chain-free.