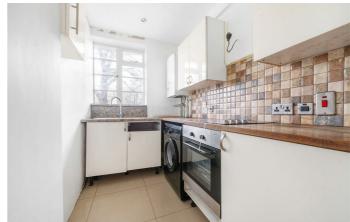

### **Property Details**

A bright one bedroom apartment, offering an exciting blank canvas on the first floor of a sought-after Art Deco building within secure, gated grounds. The apartment enjoys a desirable South-East facing aspect, ensuring a bright and airy ambience throughout. The heart of the home is the spacious reception room, where large wraparound windows flood the space with natural light. Generous proportions provide flexibility for both a comfortable lounge and a dining area, ideal for relaxing and entertaining alike. The separate kitchen is well-appointed with fitted cabinetry, worktop space, and a sink set below the window, offering the perfect foundation for a stylish modern upgrade. The double bedroom is positioned away from social spaces, with a large window inviting in the morning light. Completing the property, the bathroom is simply presented with a bath, overhead shower, sink, and WC. Further benefits include a lift and off-street parking available by separate arrangement for a small annual fee within the gated grounds. The property is a repossession and is being sold chain-free.