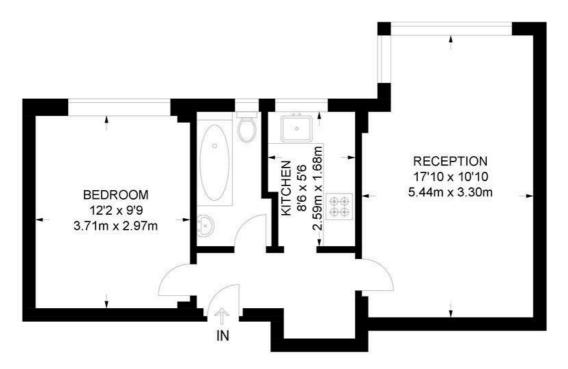

## **Dumbarton Court, SW2**

1 Bedroom Flat

APPROXIMATE GROSS INTERNAL AREA: 450 SQ FT / 41.8 SQ M

**FIRST FLOOR** 

While we try our very best, floor plans are produced as a guide only and we take no responsibility for the precise accuracy with which any property is represented.