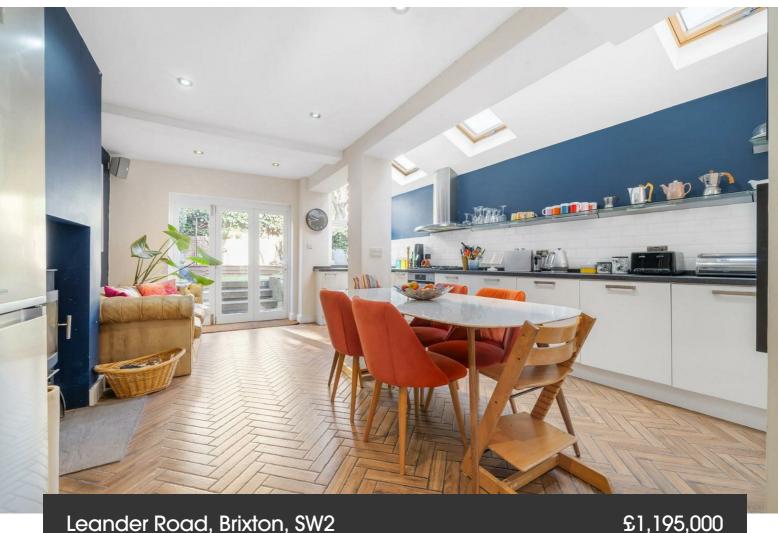

### **Property Details**

A beautifully extended four double bedroom, two-bathroom Victorian home with a landscaped garden enjoying afternoon sun, moments from a vibrant parade of shops and cafés. Lovingly maintained, this elegant home blends period charm with modern enhancements. A stunning double reception boasts original cornicing, feature fireplaces, and bay windows, with dividing doors for flexible living. Original floorboards flow into the impressive extended kitchen, featuring sleek cabinetry, parquet flooring with underfloor heating, skylights, and a wood-burning stove. A spacious dining and lounge area opens via bi-fold doors to a landscaped garden with multiple seating areas. Upstairs, four well-proportioned double bedrooms provide comfort and style. The largest spans the width of the home, while the loft conversion offers a light-filled principal suite with a contemporary en-suite. A stylish family bathroom with a roll-top bath and walk-in shower completes the space, alongside a separate WC and utility area. Additional features include ample storage, secondary glazing, gas central heating, and a newly carpeted staircase and hall.

### Leander Road, Brixton, SW2