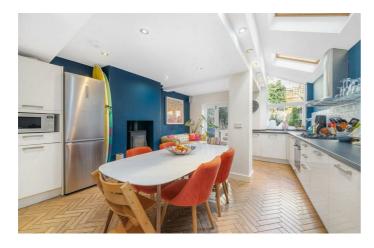

### **Property Details**

A beautifully extended four double bedroom, two-bathroom Victorian home with a landscaped garden enjoying afternoon sun, moments from a vibrant parade of shops and cafés. Lovingly maintained, this elegant home blends period charm with modern enhancements. A stunning double reception boasts original cornicing, feature fireplaces, and bay windows, with dividing doors for flexible living. Original floorboards flow into the impressive extended kitchen, featuring sleek cabinetry, parquet flooring with underfloor heating, skylights, and a wood-burning stove. A spacious dining and lounge area opens via bi-fold doors to a landscaped garden with multiple seating areas. Upstairs, four well-proportioned double bedrooms provide comfort and style. The largest spans the width of the home, while the loft conversion offers a light-filled principal suite with a contemporary en-suite. A stylish family bathroom with a roll-top bath and walk-in shower completes the space, alongside a separate WC and utility area. Additional features include ample storage, secondary glazing, gas central heating, and a newly carpeted staircase and hall.