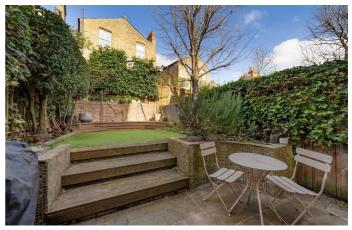

### **Property Details**

A beautifully extended four double bedroom, two-bathroom Victorian home with a landscaped garden enjoying afternoon sun, moments from a vibrant parade of shops and cafés. Lovingly maintained, this elegant home blends period charm with modern enhancements. A stunning double reception boasts original cornicing, feature fireplaces, and bay windows, with dividing doors for flexible living. Original floorboards flow into the impressive extended kitchen, featuring sleek cabinetry, parquet flooring with underfloor heating, skylights, and a wood-burning stove. A spacious dining and lounge area opens via bi-fold doors to a landscaped garden with multiple seating areas. Upstairs, four well-proportioned double bedrooms provide comfort and style. The largest spans the width of the home, while the loft conversion offers a light-filled principal suite with a contemporary en-suite. A stylish family bathroom with a roll-top bath and walk-in shower completes the space, alongside a separate WC and utility area. Additional features include ample storage, secondary glazing, gas central heating, and a newly carpeted staircase and hall.