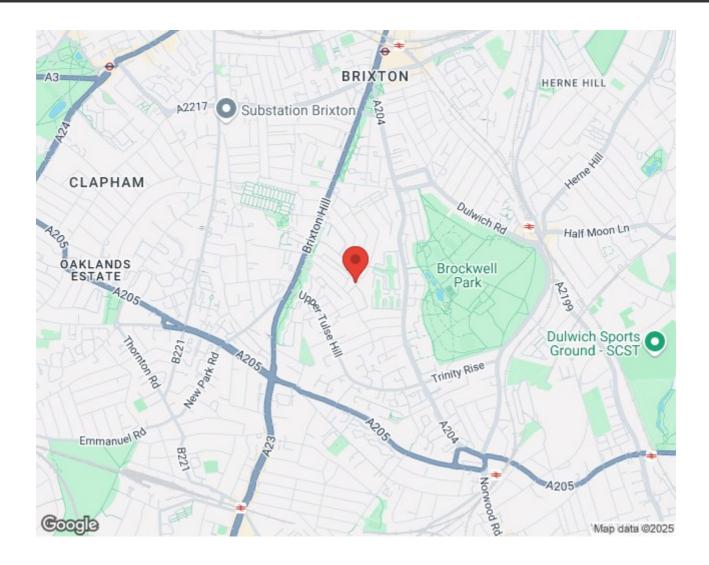

### **Features**

- Four double bedrooms
- Two bathrooms plus WC
- Landscaped garden
- Victorian freehold house
- Wood burning stove
- Upstairs utility room
- Local cafes and shops on the doorstep
- Brockwell Park a five-minute walk
- Herne Hill a ten-minute stroll through the park
- · Central Brixton around a fourteenminute walk

### Leander Road, Brixton, SW2