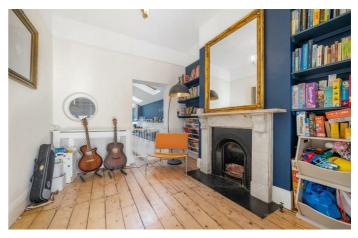

### **Property Details**

A beautifully extended four double bedroom, two-bathroom Victorian home with a landscaped garden enjoying afternoon sun, moments from a vibrant parade of shops and cafés. Lovingly maintained, this elegant home blends period charm with modern enhancements. A stunning double reception boasts original cornicing, feature fireplaces, and bay windows, with dividing doors for flexible living. Original floorboards flow into the impressive extended kitchen, featuring sleek cabinetry, parquet flooring with underfloor heating, skylights, and a wood-burning stove. A spacious dining and lounge area opens via bi-fold doors to a landscaped garden with multiple seating areas. Upstairs, four well-proportioned double bedrooms provide comfort and style. The largest spans the width of the home, while the loft conversion offers a light-filled principal suite with a contemporary en-suite. A stylish family bathroom with a roll-top bath and walk-in shower completes the space, alongside a separate WC and utility area. Additional features include ample storage, secondary glazing, gas central heating, and a newly carpeted staircase and hall.