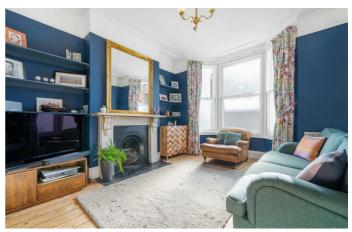

### **Property Details**

A beautifully extended four double bedroom, two-bathroom Victorian home with a landscaped garden enjoying afternoon sun, moments from a vibrant parade of shops and cafés. Lovingly maintained, this elegant home blends period charm with modern enhancements. A stunning double reception boasts original cornicing, feature fireplaces, and bay windows, with dividing doors for flexible living. Original floorboards flow into the impressive extended kitchen, featuring sleek cabinetry, parquet flooring with underfloor heating, skylights, and a wood-burning stove. A spacious dining and lounge area opens via bi-fold doors to a landscaped garden with multiple seating areas. Upstairs, four well-proportioned double bedrooms provide comfort and style. The largest spans the width of the home, while the loft conversion offers a light-filled principal suite with a contemporary en-suite. A stylish family bathroom with a roll-top bath and walk-in shower completes the space, alongside a separate WC and utility area. Additional features include ample storage, secondary glazing, gas central heating, and a newly carpeted staircase and hall.