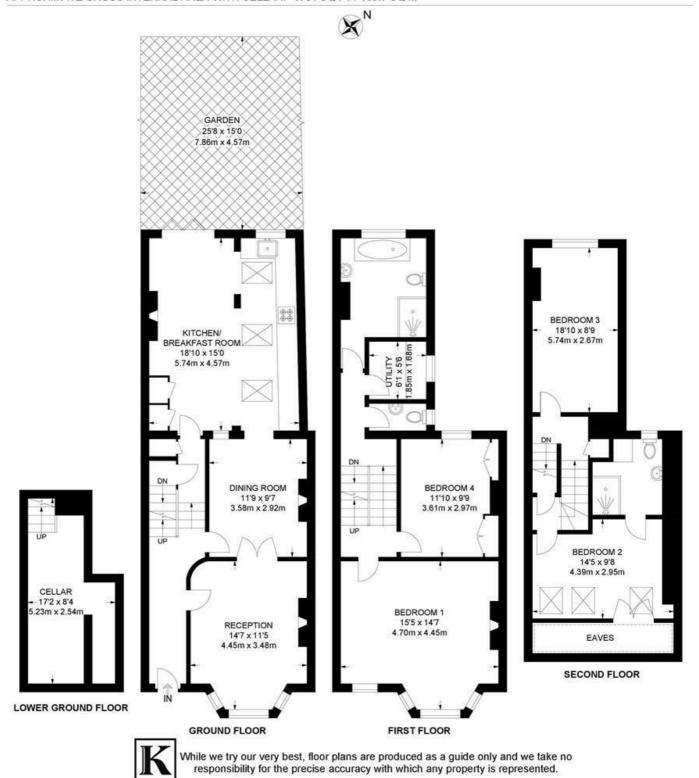

#### Leander Road, SW2 4 Bedroom House

APPROXIMATE GROSS INTERNAL AREA WITH CELLAR: 1784 SQ FT / 165.7 SQ M