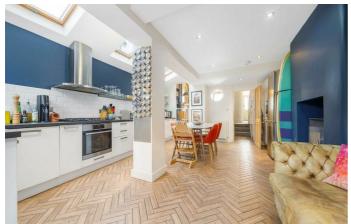

### **Property Details**

A beautifully extended four double bedroom, two-bathroom Victorian home with a landscaped garden enjoying afternoon sun, moments from a vibrant parade of shops and cafés. Lovingly maintained, this elegant home blends period charm with modern enhancements. A stunning double reception boasts original cornicing, feature fireplaces, and bay windows, with dividing doors for flexible living. Original floorboards flow into the impressive extended kitchen, featuring sleek cabinetry, parquet flooring with underfloor heating, skylights, and a wood-burning stove. A spacious dining and lounge area opens via bi-fold doors to a landscaped garden with multiple seating areas. Upstairs, four well-proportioned double bedrooms provide comfort and style. The largest spans the width of the home, while the loft conversion offers a light-filled principal suite with a contemporary en-suite. A stylish family bathroom with a roll-top bath and walk-in shower completes the space, alongside a separate WC and utility area. Additional features include ample storage, secondary glazing, gas central heating, and a newly carpeted staircase and hall.