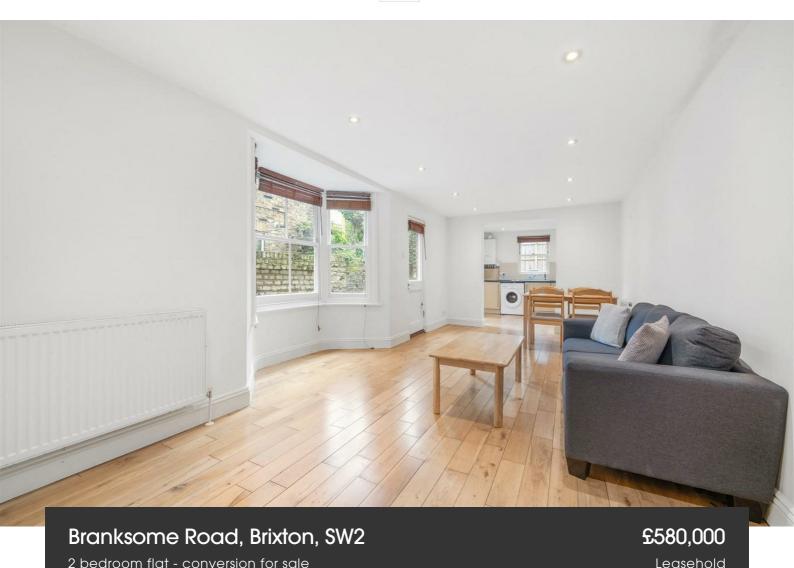

## **Property Details**

An appealing two bedroom garden flat set within a Victorian terrace property on Branksome Road, between Clapham and Brixton, with local amenities and eateries on the doorstep. You are greeted with two well-proportioned double bedrooms, one with a large bay window flooding the room with light, the other with a large sash window with garden views. The neutrally designed bathroom fitted with a bathtub and overhead shower separates the bedrooms allowing privacy for each, ideal for sharers. With well over 750 square feet of internal space, this property has been utilized tactfully, creating the spacious and characterful feel of a true home. Steps down lead you to the generous proportions of the reception room, including a characterful bay window allowing ample light into the living room area. A dining space perfect for hosting and an already semi-separated kitchen. A door from the reception leads you out to the low-maintenance private garden. South-West facing this suntrap is ideal for whiling away the summer months. A share of the freehold will be granted upon the sale of the final flat in the building.

### Branksome Road, Brixton, SW2

#### Branksome Road, Brixton, SW2