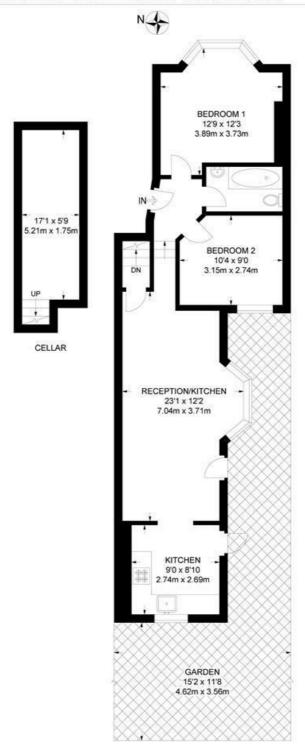

#### Branksome Road, SW2 2 Bedroom Flat

APPROXIMATE GROSS INTERNAL AREA WITH CELLAR: 753 SQ FT / 70 SQ M

**GROUND FLOOR** 

While we try our very best, floor plans are produced as a guide only and we take no responsibility for the precise accuracy with which any property is represented.