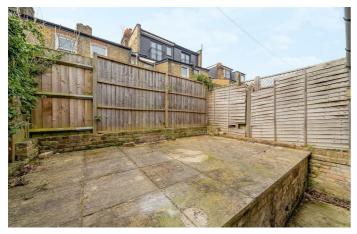

## **Property Details**

An appealing two bedroom garden flat set within a Victorian terrace property on Branksome Road, between Clapham and Brixton, with local amenities and eateries on the doorstep. You are greeted with two well-proportioned double bedrooms, one with a large bay window flooding the room with light, the other with a large sash window with garden views. The neutrally designed bathroom fitted with a bathtub and overhead shower separates the bedrooms allowing privacy for each, ideal for sharers. With well over 750 square feet of internal space, this property has been utilized tactfully, creating the spacious and characterful feel of a true home. Steps down lead you to the generous proportions of the reception room, including a characterful bay window allowing ample light into the living room area. A dining space perfect for hosting and an already semi-separated kitchen. A door from the reception leads you out to the low-maintenance private garden. South-West facing this suntrap is ideal for whiling away the summer months. A share of the freehold will be granted upon the sale of the final flat in the building.