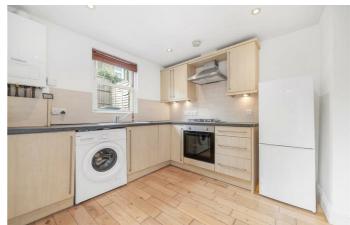

## **Property Details**

An appealing two bedroom garden flat set within a Victorian terrace property on Branksome Road, between Clapham and Brixton, with local amenities and eateries on the doorstep. You are greeted with two well-proportioned double bedrooms, one with a large bay window flooding the room with light, the other with a large sash window with garden views. The neutrally designed bathroom fitted with a bathtub and overhead shower separates the bedrooms allowing privacy for each, ideal for sharers. With well over 750 square feet of internal space, this property has been utilized tactfully, creating the spacious and characterful feel of a true home. Steps down lead you to the generous proportions of the reception room, including a characterful bay window allowing ample light into the living room area. A dining space perfect for hosting and an already semi-separated kitchen. A door from the reception leads you out to the low-maintenance private garden. South-West facing this suntrap is ideal for whiling away the summer months. A share of the freehold will be granted upon the sale of the final flat in the building.