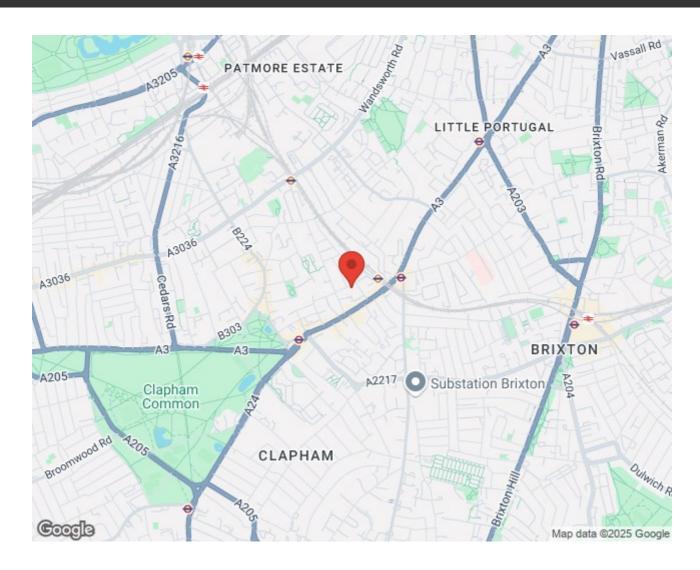

Voltaire Road is ideally tucked away just behind Clapham High Street, with the Overground Line at Clapham High Street Station and the Northern Line at Clapham North Station reachable in moments. The purchaser will be spoilt for choice when it comes to local amenities and places to dine or drink, with many popular restaurants, bars, shops, The Picture House Cinema and the popular weekend Venn Street Market. Clapham Old Town is a short stroll and there is also an excellent choice of gyms within walking distance, as well as a swimming pool. The property is sandwiched between the green open spaces of Clapham Common just down the road and Battersea Park within walking distance. The boutique shops and cafes in Abbeville Village and the amenities in Brixton are also within easy reach when a change of scenery is required. The Victoria line is also accessible from Stockwell Station within a ten-minute stroll.