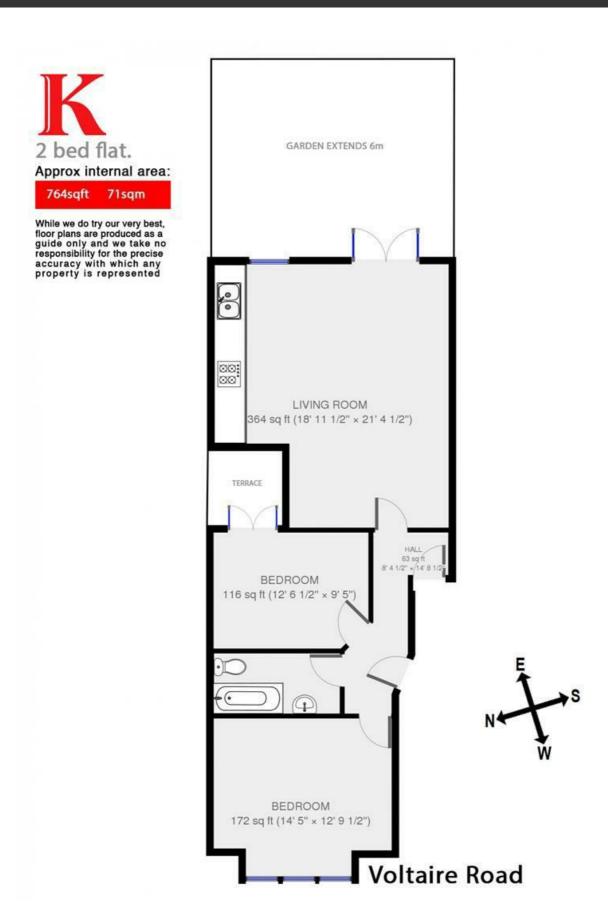

## **Property Details**

2 bedroom flat to let

A two double bedroom ground floor flat located on a quiet residential street minute away from Clapham high street. The property has a lovely open-plan reception room, the kitchen is to the back on the room and fitted with integrated appliances and plenty of storage, the reception is spacious and bright the room has enough space for a dining area making it perfect for entertaining guests. The reception room opens out onto your very own private garden which is beautifully decorated with potted plants, there are two well proportioned double bedrooms and a modern bathroom to top this property off.

**Furnished** 

- Private garden
- Outside space
- Victorian

**Features** 

- Two bedrooms
- Furnished
- Minutes from Clapham High Street
- Close to Clapham North Station

Council tax band D EPC rating C (70)