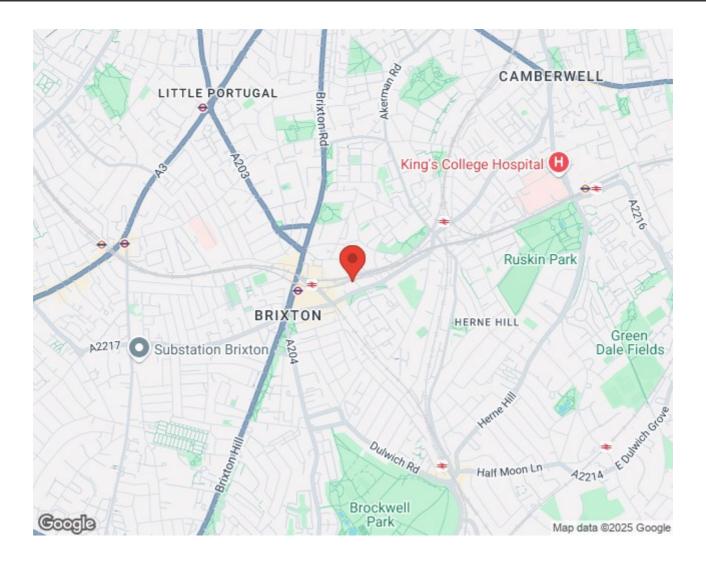

This quiet and neighbourly street is tucked away in a sought-after pocket with the restaurants, supermarkets and bars of Acre Lane a short walk away. Within a tenminute stroll is everything that Brixton has to offer, from music venues and the extremely popular Brixton Village to large brand shops and cracking transport links, first stop on the Victoria tube line and Brockwell Park iconic 1930s Lido also a short walk away.