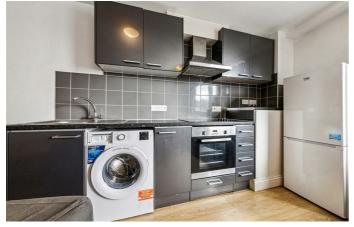

# **Property Details**

This two double bedroom flat is set in a modern development with hardwood flooring through-out. Both bedrooms are spacious and bright doubles and one of the bedrooms benefits from an en-suite shower room. The family bathroom is a modern bathroom of a good size. The open plan kitchen/ reception room has a large window making it bright and airy. It's located in the heart of Brixton close to all the local amenities, bars and transport links.