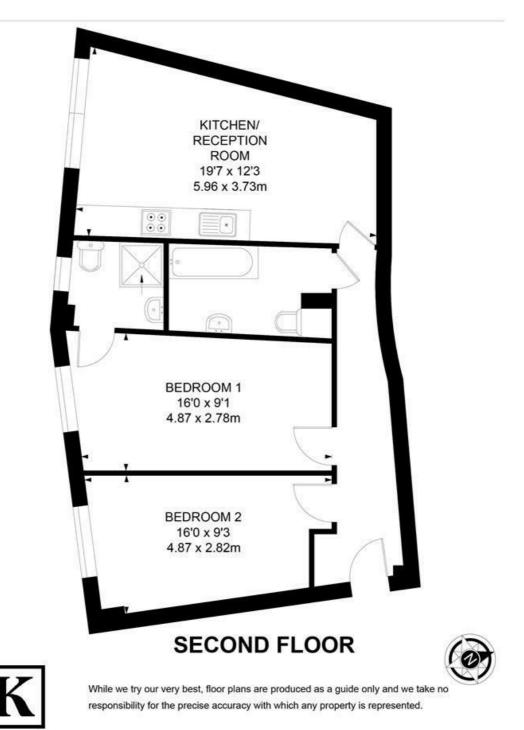

nd transport links.

This quiet and neighbourly street is tucked away in a sought-after pocket with the restaurants, supermarkets and bars of Acre Lane a short walk away. Within a tenminute stroll is everything that Brixton has to offer, from music venues and the extremely popular Brixton Village to large brand shops and cracking transport links, first stop on the Victoria tube line and Brockwell Park iconic 1930s Lido also a short walk away.

## £440 Per Week Furnished

# Features

- Two bedrooms
- Two bathrooms
- Open plan reception
- Bright and airy
- Secure modern development
- Close to central Brixton
  and Transport links

Council tax band D EPC rating C (69)





















### Valentia Place, SW9

#### 2 Bedroom Flat

APPROXIMATE GROSS INTERNAL AREA :

654 SQ FT / 60.76 SQ M





#### Valentia Place, Brixton, SW9