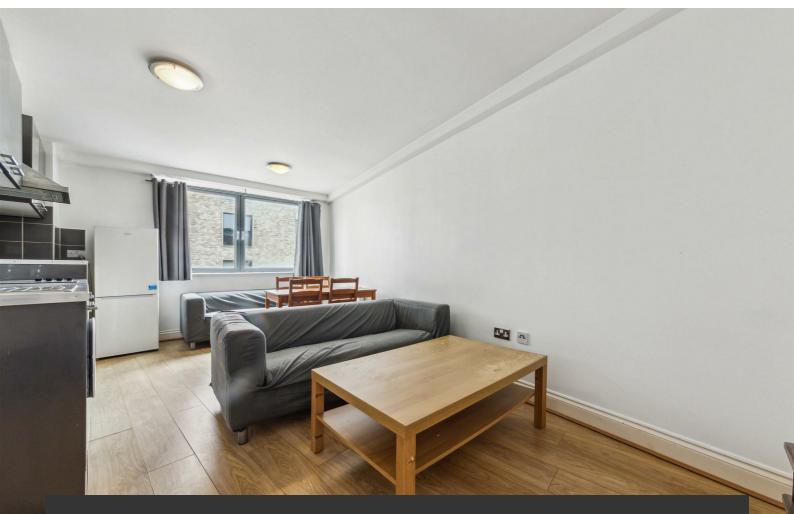

# **Property Details**

This two double bedroom flat is set in a modern development with hardwood flooring through-out. Both bedrooms are spacious and bright doubles and one of the bedrooms benefits from an en-suite shower room. The family bathroom is a modern bathroom of a good size. The open plan kitchen/ reception room has a large window making it bright and airy. It's located in the heart of Brixton close to all the local amenities, bars and transport links.

# Features

- Two bedrooms
- Two bathrooms
- Open plan reception
- Bright and airy
- Secure modern development
- Close to central Brixton
  and Transport links

Council tax band D EPC rating C (69)