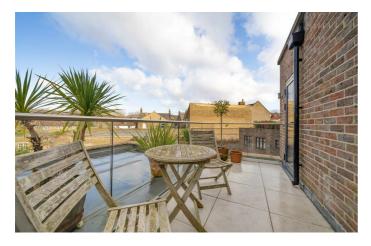

## **Property Details**

This stunning one-bedroom modern apartment is set within a secure gated development on sought-after Abbeville Road in Clapham. Boasting a luxurious finish, contemporary Crittall-style windows, and a private roof terrace, this elegant home offers stylish city living with five years remaining on the build warranty. The development features beautifully maintained communal grounds, including a lawn and bike storage. The open-plan living space is both stylish and functional, with a sleek kitchen running along one wall, featuring contrasting cabinetry, integrated appliances, and ambient worktop lighting—perfect for dining and entertaining. The lounge is bathed in natural light, with contemporary décor and modern flooring adding a cosy touch. The serene bedroom offers plush carpeting, bespoke fitted wardrobes, and direct access to the terrace ideal for slow weekend mornings or evening stargazing. The bathroom is luxurious, complete with a walk-in shower, chic floating under-sink storage, and sophisticated tiling. A stylish and contemporary home in a prime location, offering the best of Clapham living.

### **Features**

- One double bedroom
- Private roof terrace
- Secure gated modern build
- Outstanding build warranty
- Well-kept lawn and bike storage
- Stylish finish
- Prime location
- Up-market Abbeville Village moments away
- Northern Line an eight-minute walk
- Clapham Common a five-minute stroll