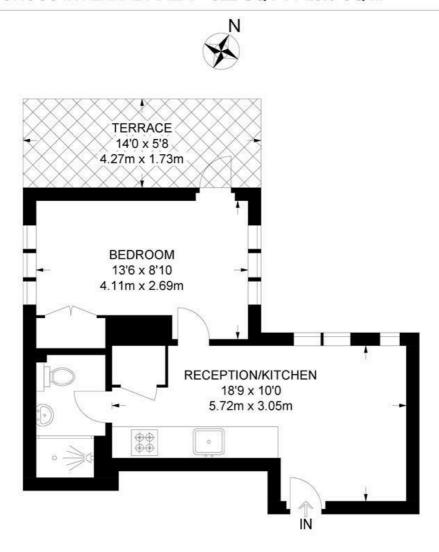

### Abbeville Road, SW4 1 Bedroom Flat

APPROXIMATE GROSS INTERNAL AREA: 322 SQ FT / 29.9 SQ M

### FIRST FLOOR

While we try our very best, floor plans are produced as a guide only and we take no responsibility for the precise accuracy with which any property is represented.