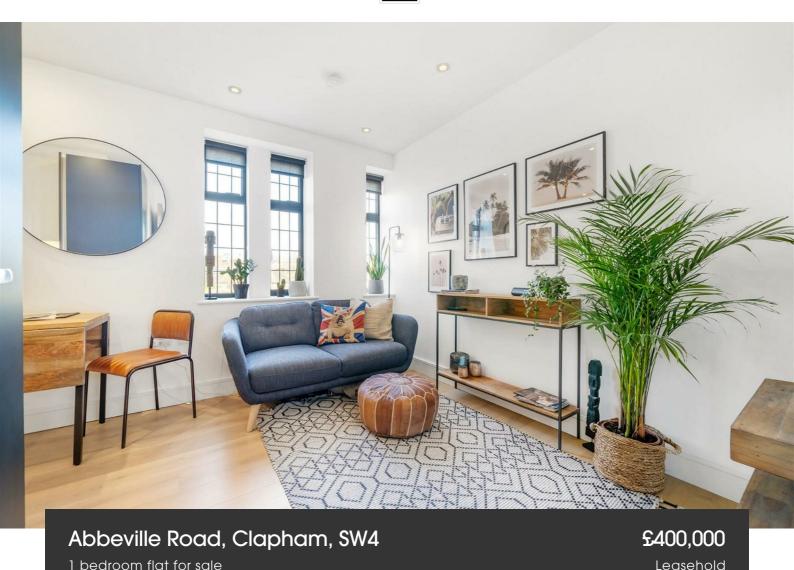

## **Property Details**

This stunning one-bedroom modern apartment is set within a secure gated development on sought-after Abbeville Road in Clapham. Boasting a luxurious finish, contemporary Crittall-style windows, and a private roof terrace, this elegant home offers stylish city living with five years remaining on the build warranty. The development features beautifully maintained communal grounds, including a lawn and bike storage. The open-plan living space is both stylish and functional, with a sleek kitchen running along one wall, featuring contrasting cabinetry, integrated appliances, and ambient worktop lighting—perfect for dining and entertaining. The lounge is bathed in natural light, with contemporary décor and modern flooring adding a cosy touch. The serene bedroom offers plush carpeting, bespoke fitted wardrobes, and direct access to the terrace ideal for slow weekend mornings or evening stargazing. The bathroom is luxurious, complete with a walk-in shower, chic floating under-sink storage, and sophisticated tiling. A stylish and contemporary home in a prime location, offering the best of Clapham living.

### Abbeville Road, Clapham, SW4