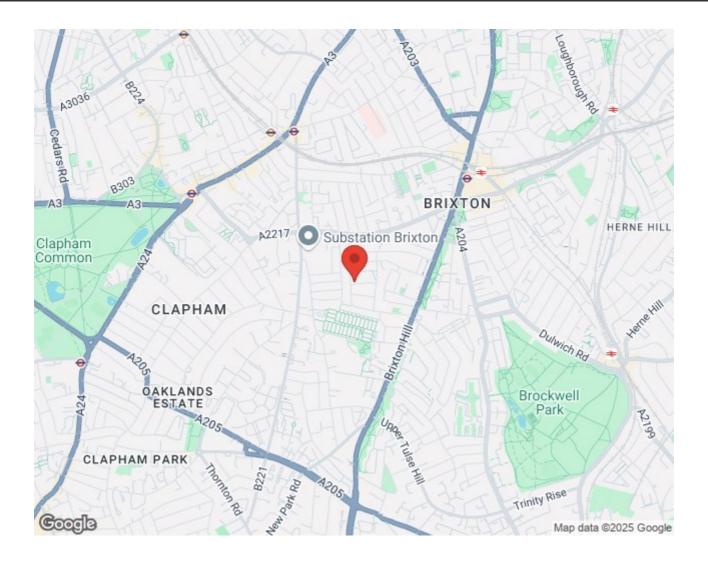

# Winterwell Road, Brixton, SW2

3 bedroom flat - conversion for sale

# **Property Details**

Keating Estates are delighted to present to market this spacious split-level, three double bedroom, two bathroom flat, with over 900 square feet of internal living space. This apartment is set within a Victorian end-of-terrace property on Winterwell Road, an attractive residential street, with local amenities and eateries on the doorstep. Winterwell Road is located equidistant to Clapham and Brixton, appealing to potential purchasers considering both of these in-demand locations. Forming the heart of the home, the open-plan dual aspect reception boasts an abundance of natural light through four large sash windows. The spacious L-shaped open-plan living room has space for a large dining table and living area with the modern gloss kitchen off to the side. There is a comfortable double bedroom with a contemporary en-suite bathroom and views over the attractive terrace row on Winterwell Road. A family bathroom completes the rooms on the entry floor. Stairs lead up to two further double bedrooms, nestled quietly at the top of the building, complete with skylights. The property has been rented out to three separate sharers previously, creating an ideal investment for anyone looking to rent out a room or share with friends. The two bedrooms at the top of the building have also been configured as one large principal loft-styled bedroom in the past, so there is the ability to change the layout of the property, depending on the new purchaser's search parameters.