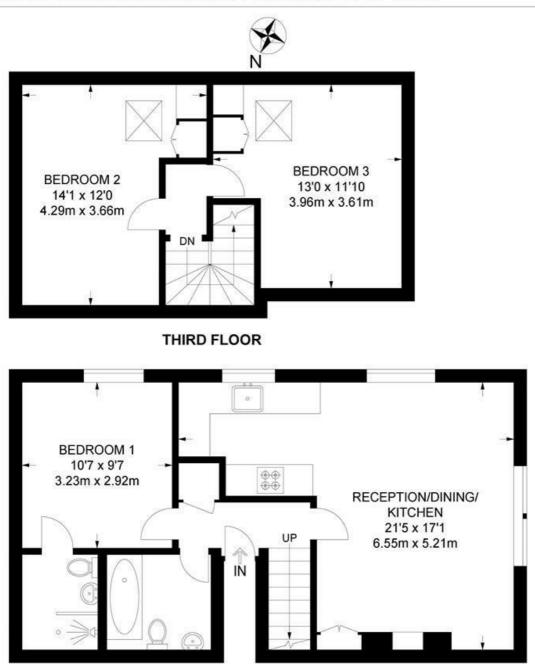

### Winterwell Road, SW2 3 Bedroom Flat

APPROXIMATE GROSS INTERNAL AREA: 904 SQ FT / 84 SQ M

### SECOND FLOOR

While we try our very best, floor plans are produced as a guide only and we take no responsibility for the precise accuracy with which any property is represented.