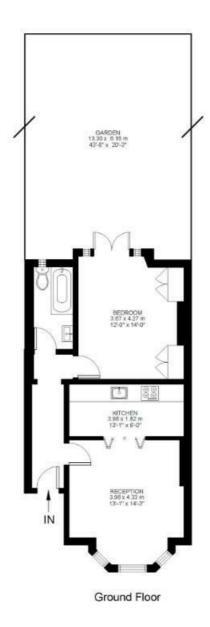

### **Property Details**

A fine example of a one-bedroom, Victorian conversion garden flat, brimming with character and located on one of Brixton's most popular residential streets. Lambert Road is located just off Brixton Hill, within close proximity to the amenities in both Brixton and Clapham. This ground floor property is located within a handsome, detached Victorian house and has multiple selling points, although the pièce de résistance has to be the spacious open-plan reception and kitchen. The beautifully finished kitchen is sleek and modern, with ample room for a dining table and there is also plenty of space for a dedicated area to relax in the reception room. Down the charmingly tiled hallway, the bathroom has been recently refurbished to a high standard, complete with stylish tiling and a roll-top bath. Tucked away quietly to the rear of the property, the bedroom is a comfortable double room, with plenty of space for storage. Double doors allow for an abundance of natural light as well as providing access onto the private South facing garden, the perfect spot in which to relax or entertain during the warmer months and a fantastic selling point.

#### **Features**

- One double bedroom
- Double fronted Victorian conversion
- Characterful features
- Over 550 square feet of internal living space
- Larger than average South facing private garden
- Sought-after residential street
- Walking distance to the Victoria and Northern Line
- Share of freehold