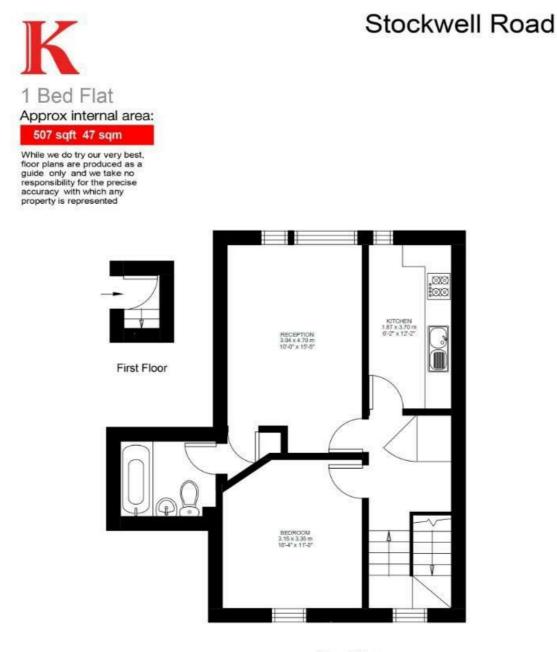

## Features

- One double bedroom
- Period converted building
- Over 500 square feet of internal living space
- Blank canvas and neutrally decorated
- Ideal opportunity to add value
- Secondary double glazing
- Walking distance to the Northern and Victoria tube lines
- Chain-free