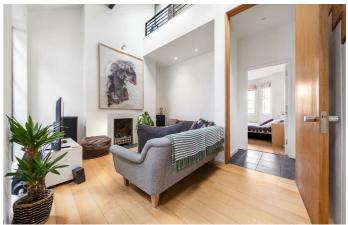

### **Property Details**

The property is quietly tucked away off Windrush Square and is situated on the top floor of one of the road's iconic Victorian mansion blocks. The apartment boasts a considerable square footage, with 1250 square feet of internal living space: purchasers will be hard-pressed to find many flats in the area that compare in size. On entering the property, you are met by two well-proportioned, generous double bedrooms, both offering ample storage and views over the attractive row opposite. On the other side is an impressive reception area. Considerably large windows, multiple skylights and a double-height ceiling create a wonderfully bright and impactful atmosphere on entering this cosy entertaining space, complete with wood floors and a feature fireplace. The space flows seamlessly through to a spacious open-plan kitchen. The entire room is an incredibly sociable space, with a trendy breakfast bar and ample room for a large dining table – perfect for those who dream of entertaining on a regular basis. Just above is a versatile mezzanine level, with a multitude of possible uses such as home office, dressing area, snug or guest room. The cosy third bedroom is tucked away just off the mezzanine, benefitting from views over the neighbouring roof tops.