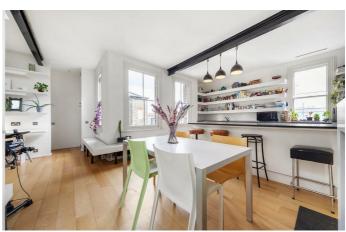

### **Property Details**

The property is quietly tucked away off Windrush Square and is situated on the top floor of one of the road's iconic Victorian mansion blocks. The apartment boasts a considerable square footage, with 1250 square feet of internal living space: purchasers will be hard-pressed to find many flats in the area that compare in size. On entering the property, you are met by two well-proportioned, generous double bedrooms, both offering ample storage and views over the attractive row opposite. On the other side is an impressive reception area. Considerably large windows, multiple skylights and a double-height ceiling create a wonderfully bright and impactful atmosphere on entering this cosy entertaining space, complete with wood floors and a feature fireplace. The space flows seamlessly through to a spacious open-plan kitchen. The entire room is an incredibly sociable space, with a trendy breakfast bar and ample room for a large dining table – perfect for those who dream of entertaining on a regular basis. Just above is a versatile mezzanine level, with a multitude of possible uses such as home office, dressing area, snug or guest room. The cosy third bedroom is tucked away just off the mezzanine, benefitting from views over the neighbouring roof tops.