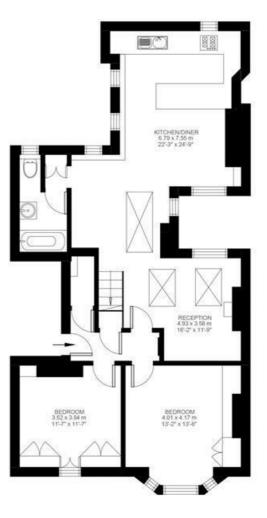

om is tucked away just off the mezzanine, benefitting from views over the neighbouring roof tops.

### **Features**

- Three bedrooms
- Attractive Victorian mansion block
- Impressive dimensions with 1250 square feet of internal space
- Mezzanine level
- Rare find
- High ceilings
- Central location, 3 minute walk to Brixton station
- Short walk to Brockwell Park
- Chain-free
- Share of freehold

Council tax band D EPC rating D (59)

















# Keating Estates





















## Rushcroft Road



(EXCLUDING EAVES STORAGE)
EAVES STORAGE 5.79 SQ.M / 62 SQ.FT
INCLUSIVE TOTAL AREA 121.79 SQ.M / 1311 SQ.FT
While we do try our very best,
floor plans are produced as a
guide only and we take no
responsibility for the precise
accuracy with which any
property is represented



Mezzanine



Third Floor





### Rushcroft Road, SW2