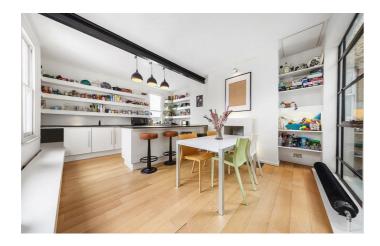

### **Property Details**

The property is quietly tucked away off Windrush Square and is situated on the top floor of one of the road's iconic Victorian mansion blocks. The apartment boasts a considerable square footage, with 1250 square feet of internal living space: purchasers will be hard-pressed to find many flats in the area that compare in size. On entering the property, you are met by two well-proportioned, generous double bedrooms, both offering ample storage and views over the attractive row opposite. On the other side is an impressive reception area. Considerably large windows, multiple skylights and a double-height ceiling create a wonderfully bright and impactful atmosphere on entering this cosy entertaining space, complete with wood floors and a feature fireplace. The space flows seamlessly through to a spacious open-plan kitchen. The entire room is an incredibly sociable space, with a trendy breakfast bar and ample room for a large dining table – perfect for those who dream of entertaining on a regular basis. Just above is a versatile mezzanine level, with a multitude of possible uses such as home office, dressing area, snug or guest room. The cosy third bedroom is tucked away just off the mezzanine, benefitting from views over the neighbouring roof tops.