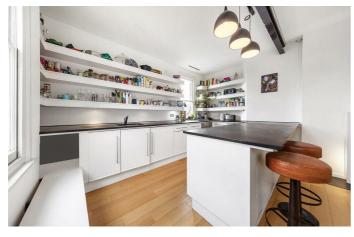

### **Property Details**

The property is quietly tucked away off Windrush Square and is situated on the top floor of one of the road's iconic Victorian mansion blocks. The apartment boasts a considerable square footage, with 1250 square feet of internal living space: purchasers will be hard-pressed to find many flats in the area that compare in size. On entering the property, you are met by two well-proportioned, generous double bedrooms, both offering ample storage and views over the attractive row opposite. On the other side is an impressive reception area. Considerably large windows, multiple skylights and a double-height ceiling create a wonderfully bright and impactful atmosphere on entering this cosy entertaining space, complete with wood floors and a feature fireplace. The space flows seamlessly through to a spacious open-plan kitchen. The entire room is an incredibly sociable space, with a trendy breakfast bar and ample room for a large dining table – perfect for those who dream of entertaining on a regular basis. Just above is a versatile mezzanine level, with a multitude of possible uses such as home office, dressing area, snug or guest room. The cosy third bedroom is tucked away just off the mezzanine, benefitting from views over the neighbouring roof tops.