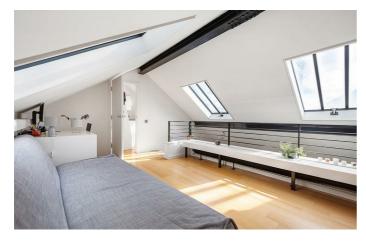

### **Property Details**

The property is quietly tucked away off Windrush Square and is situated on the top floor of one of the road's iconic Victorian mansion blocks. The apartment boasts a considerable square footage, with 1250 square feet of internal living space: purchasers will be hard-pressed to find many flats in the area that compare in size. On entering the property, you are met by two well-proportioned, generous double bedrooms, both offering ample storage and views over the attractive row opposite. On the other side is an impressive reception area. Considerably large windows, multiple skylights and a double-height ceiling create a wonderfully bright and impactful atmosphere on entering this cosy entertaining space, complete with wood floors and a feature fireplace. The space flows seamlessly through to a spacious open-plan kitchen. The entire room is an incredibly sociable space, with a trendy breakfast bar and ample room for a large dining table – perfect for those who dream of entertaining on a regular basis. Just above is a versatile mezzanine level, with a multitude of possible uses such as home office, dressing area, snug or guest room. The cosy third bedroom is tucked away just off the mezzanine, benefitting from views over the neighbouring roof tops.

Mezzanine

Third Floor