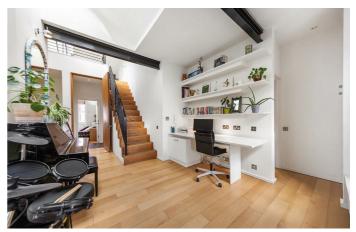

### **Property Details**

The property is quietly tucked away off Windrush Square and is situated on the top floor of one of the road's iconic Victorian mansion blocks. The apartment boasts a considerable square footage, with 1250 square feet of internal living space: purchasers will be hard-pressed to find many flats in the area that compare in size. On entering the property, you are met by two well-proportioned, generous double bedrooms, both offering ample storage and views over the attractive row opposite. On the other side is an impressive reception area. Considerably large windows, multiple skylights and a double-height ceiling create a wonderfully bright and impactful atmosphere on entering this cosy entertaining space, complete with wood floors and a feature fireplace. The space flows seamlessly through to a spacious open-plan kitchen. The entire room is an incredibly sociable space, with a trendy breakfast bar and ample room for a large dining table – perfect for those who dream of entertaining on a regular basis. Just above is a versatile mezzanine level, with a multitude of possible uses such as home office, dressing area, snug or guest room. The cosy third bedroom is tucked away just off the mezzanine, benefitting from views over the neighbouring roof tops.

Mezzanine

Third Floor