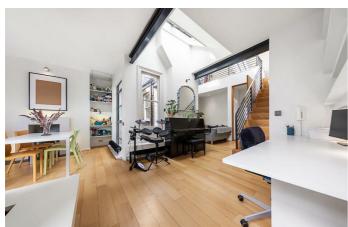

### **Property Details**

The property is quietly tucked away off Windrush Square and is situated on the top floor of one of the road's iconic Victorian mansion blocks. The apartment boasts a considerable square footage, with 1250 square feet of internal living space: purchasers will be hard-pressed to find many flats in the area that compare in size. On entering the property, you are met by two well-proportioned, generous double bedrooms, both offering ample storage and views over the attractive row opposite. On the other side is an impressive reception area. Considerably large windows, multiple skylights and a double-height ceiling create a wonderfully bright and impactful atmosphere on entering this cosy entertaining space, complete with wood floors and a feature fireplace. The space flows seamlessly through to a spacious open-plan kitchen. The entire room is an incredibly sociable space, with a trendy breakfast bar and ample room for a large dining table – perfect for those who dream of entertaining on a regular basis. Just above is a versatile mezzanine level, with a multitude of possible uses such as home office, dressing area, snug or guest room. The cosy third bedroom is tucked away just off the mezzanine, benefitting from views over the neighbouring roof tops.