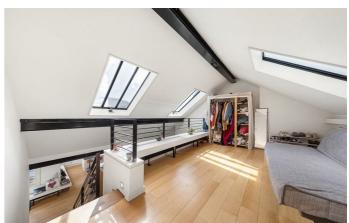

### **Property Details**

The property is quietly tucked away off Windrush Square and is situated on the top floor of one of the road's iconic Victorian mansion blocks. The apartment boasts a considerable square footage, with 1250 square feet of internal living space: purchasers will be hard-pressed to find many flats in the area that compare in size. On entering the property, you are met by two well-proportioned, generous double bedrooms, both offering ample storage and views over the attractive row opposite. On the other side is an impressive reception area. Considerably large windows, multiple skylights and a double-height ceiling create a wonderfully bright and impactful atmosphere on entering this cosy entertaining space, complete with wood floors and a feature fireplace. The space flows seamlessly through to a spacious open-plan kitchen. The entire room is an incredibly sociable space, with a trendy breakfast bar and ample room for a large dining table – perfect for those who dream of entertaining on a regular basis. Just above is a versatile mezzanine level, with a multitude of possible uses such as home office, dressing area, snug or guest room. The cosy third bedroom is tucked away just off the mezzanine, benefitting from views over the neighbouring roof tops.

Mezzanine

Third Floor