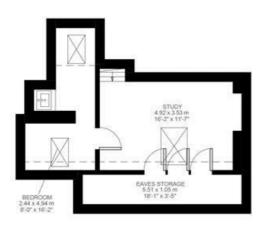

y third bedroom is tucked away just off the mezzanine, benefitting from views over the neighbouring roof tops.

### **Features**

- Three bedrooms
- Attractive Victorian mansion block
- Impressive dimensions with 1250 square feet of internal space
- Mezzanine level
- Rare find
- High ceilings
- Central location, 3 minute walk to Brixton station
- Short walk to Brockwell Park
- Chain-free
- Share of freehold

Council tax band D EPC rating D (59)

















# Keating Estates





















## Rushcroft Road



(EXCLUDING EAVES STORAGE)
EAVES STORAGE 5.79 SQ.M / 62 SQ.FT
INCLUSIVE TOTAL AREA 121.79 SQ.M / 1311 SQ.FT
While we do try our very best,
floor plans are produced as a
guide only and we take no
responsibility for the precise
accuracy with which any
property is represented



Mezzanine



Third Floor





### Rushcroft Road, SW2