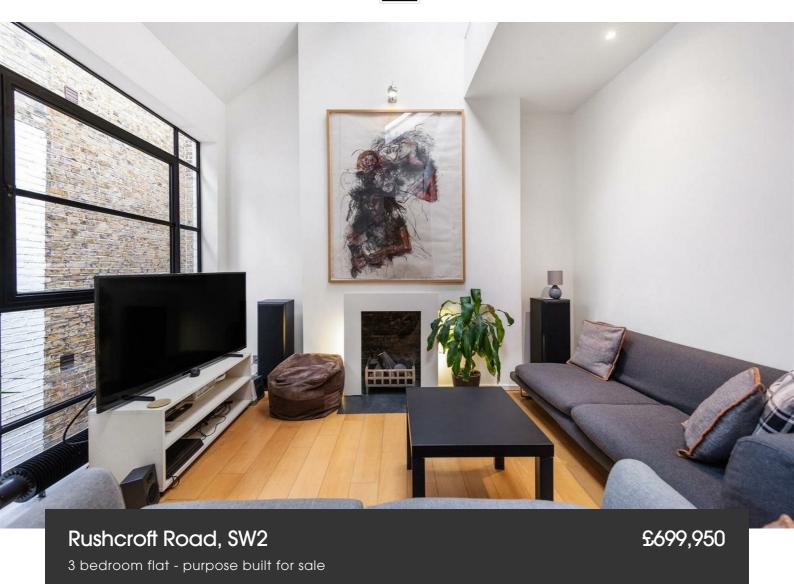

### **Property Details**

The property is quietly tucked away off Windrush Square and is situated on the top floor of one of the road's iconic Victorian mansion blocks. The apartment boasts a considerable square footage, with 1250 square feet of internal living space: purchasers will be hard-pressed to find many flats in the area that compare in size. On entering the property, you are met by two well-proportioned, generous double bedrooms, both offering ample storage and views over the attractive row opposite. On the other side is an impressive reception area. Considerably large windows, multiple skylights and a double-height ceiling create a wonderfully bright and impactful atmosphere on entering this cosy entertaining space, complete with wood floors and a feature fireplace. The space flows seamlessly through to a spacious open-plan kitchen. The entire room is an incredibly sociable space, with a trendy breakfast bar and ample room for a large dining table – perfect for those who dream of entertaining on a regular basis. Just above is a versatile mezzanine level, with a multitude of possible uses such as home office, dressing area, snug or guest room. The cosy third bedroom is tucked away just off the mezzanine, benefitting from views over the neighbouring roof tops.

### Rushcroft Road, SW2