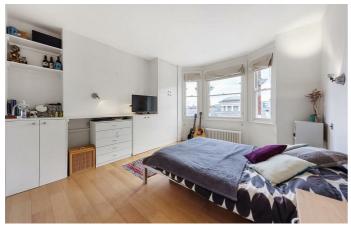

### **Property Details**

The property is quietly tucked away off Windrush Square and is situated on the top floor of one of the road's iconic Victorian mansion blocks. The apartment boasts a considerable square footage, with 1250 square feet of internal living space: purchasers will be hard-pressed to find many flats in the area that compare in size. On entering the property, you are met by two well-proportioned, generous double bedrooms, both offering ample storage and views over the attractive row opposite. On the other side is an impressive reception area. Considerably large windows, multiple skylights and a double-height ceiling create a wonderfully bright and impactful atmosphere on entering this cosy entertaining space, complete with wood floors and a feature fireplace. The space flows seamlessly through to a spacious open-plan kitchen. The entire room is an incredibly sociable space, with a trendy breakfast bar and ample room for a large dining table – perfect for those who dream of entertaining on a regular basis. Just above is a versatile mezzanine level, with a multitude of possible uses such as home office, dressing area, snug or guest room. The cosy third bedroom is tucked away just off the mezzanine, benefitting from views over the neighbouring roof tops.