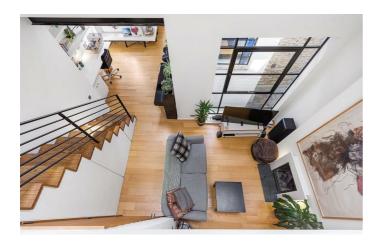

### **Property Details**

The property is quietly tucked away off Windrush Square and is situated on the top floor of one of the road's iconic Victorian mansion blocks. The apartment boasts a considerable square footage, with 1250 square feet of internal living space: purchasers will be hard-pressed to find many flats in the area that compare in size. On entering the property, you are met by two well-proportioned, generous double bedrooms, both offering ample storage and views over the attractive row opposite. On the other side is an impressive reception area. Considerably large windows, multiple skylights and a double-height ceiling create a wonderfully bright and impactful atmosphere on entering this cosy entertaining space, complete with wood floors and a feature fireplace. The space flows seamlessly through to a spacious open-plan kitchen. The entire room is an incredibly sociable space, with a trendy breakfast bar and ample room for a large dining table – perfect for those who dream of entertaining on a regular basis. Just above is a versatile mezzanine level, with a multitude of possible uses such as home office, dressing area, snug or guest room. The cosy third bedroom is tucked away just off the mezzanine, benefitting from views over the neighbouring roof tops.