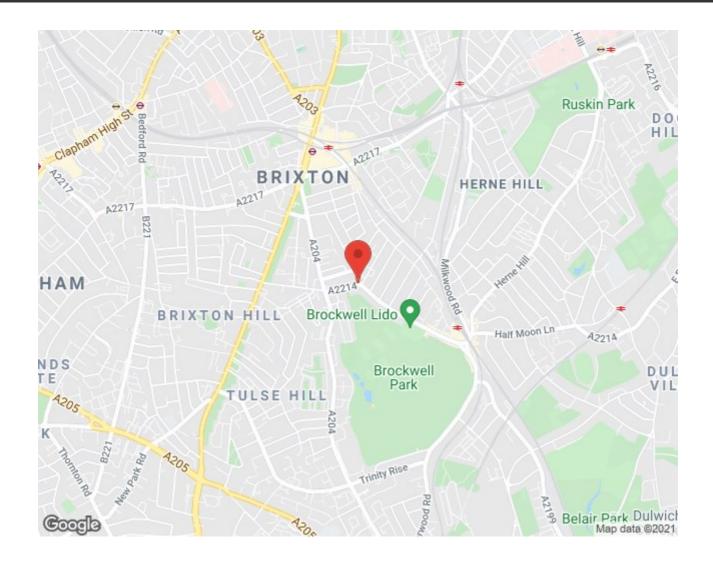

## **Property Details**

A spacious and well-presented two double bedroom, two bathroom garden flat, nestled within a grand Victorian conversion in an ideal area, in the heart of Brixton, located a stone's throw from Brockwell Park. 989 square feet of very well distributed space that has been recently refurbished to a high standard throughout. There is both a front and back garden, both of which are private and benefit from sun at different times of the day. Both bedrooms offer fantastic proportions, the larger of the two occupying the front and is complete with an attractive en-suite bathroom. The second bedroom, equally attractive and opening out onto the private patio garden to the rear. The family sized bathroom is located conveniently next door and is complete with a modern and sleek finish. The open-plan reception room is an impressive space, beautifully lit multiple sash windows, with enough space for a comfortable reception area and a large dining table. The sleek modern kitchen opens out onto this fantastic entertaining space.

## Brixton Water Lane, Brixton, SW2

# **Brixton Water Lane**