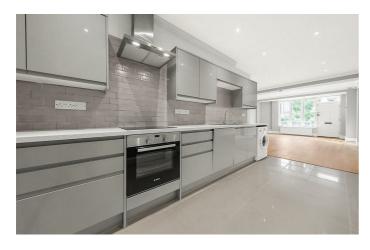

## **Property Details**

A spacious and well-presented two double bedroom, two bathroom garden flat, nestled within a grand Victorian conversion in an ideal area, in the heart of Brixton, located a stone's throw from Brockwell Park. 989 square feet of very well distributed space that has been recently refurbished to a high standard throughout. There is both a front and back garden, both of which are private and benefit from sun at different times of the day. Both bedrooms offer fantastic proportions, the larger of the two occupying the front and is complete with an attractive en-suite bathroom. The second bedroom, equally attractive and opening out onto the private patio garden to the rear. The family sized bathroom is located conveniently next door and is complete with a modern and sleek finish. The open-plan reception room is an impressive space, beautifully lit multiple sash windows, with enough space for a comfortable reception area and a large dining table. The sleek modern kitchen opens out onto this fantastic entertaining space.