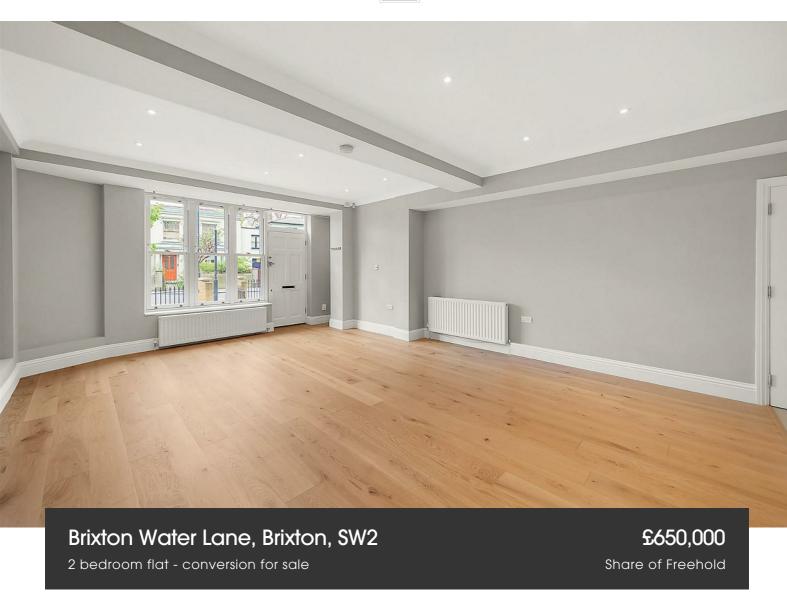

## **Property Details**

A spacious and well-presented two double bedroom, two bathroom garden flat, nestled within a grand Victorian conversion in an ideal area, in the heart of Brixton, located a stone's throw from Brockwell Park. 989 square feet of very well distributed space that has been recently refurbished to a high standard throughout. There is both a front and back garden, both of which are private and benefit from sun at different times of the day. Both bedrooms offer fantastic proportions, the larger of the two occupying the front and is complete with an attractive en-suite bathroom. The second bedroom, equally attractive and opening out onto the private patio garden to the rear. The family sized bathroom is located conveniently next door and is complete with a modern and sleek finish. The open-plan reception room is an impressive space, beautifully lit multiple sash windows, with enough space for a comfortable reception area and a large dining table. The sleek modern kitchen opens out onto this fantastic entertaining space.

## Brixton Water Lane, Brixton, SW2