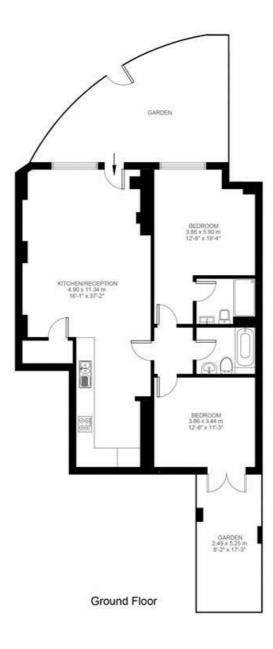

## **Property Details**

A spacious and well-presented two double bedroom, two bathroom garden flat, nestled within a grand Victorian conversion in an ideal area, in the heart of Brixton, located a stone's throw from Brockwell Park. 989 square feet of very well distributed space that has been recently refurbished to a high standard throughout. There is both a front and back garden, both of which are private and benefit from sun at different times of the day. Both bedrooms offer fantastic proportions, the larger of the two occupying the front and is complete with an attractive en-suite bathroom. The second bedroom, equally attractive and opening out onto the private patio garden to the rear. The family sized bathroom is located conveniently next door and is complete with a modern and sleek finish. The open-plan reception room is an impressive space, beautifully lit multiple sash windows, with enough space for a comfortable reception area and a large dining table. The sleek modern kitchen opens out onto this fantastic entertaining space.

# 2 Bedroom Flat Approx internal area: 989 sqft 92 sqm

While we do try our very best, floor plans are produced as a guide only and we take no responsibility for the precise accuracy with which any property is represented