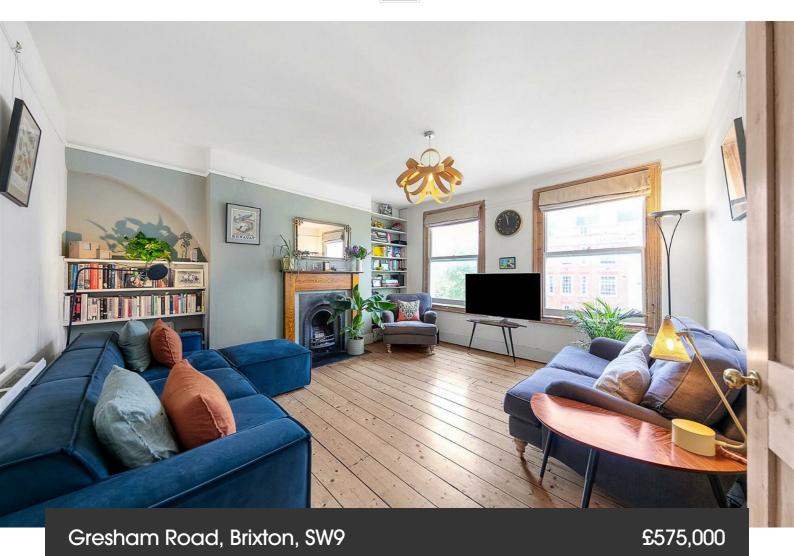

### **Property Details**

2 bedroom flat - conversion for sale

The first floor of the flat comprises a large reception that could easily double up for dining purposes whilst still providing a decent living space to relax and unwind, complete with a working fireplace. A second room that is currently occupied as a dining room, however this space could become anything that the purchaser requires, it is appropriately sized as one of the two double bedrooms. There is a contemporary galley kitchen, providing all you need in terms of storage space and surface options, plus a fully equipped family size bathroom. The entire initial floor of the property is sound proofed. The principal bedroom resides on the floor above, peacefully isolated from the rest of the property and displaying views over the surrounding area. The room is considerably spacious, providing the ideal spot to enjoy the tranquillity of seclusion. The property is in good condition throughout and has the charming addition of a pretty balcony accessed off the initial hallway. A very endearing property with a lot of space and character, in an unrivalled location.

### **Features**

- Two double bedrooms
- Split-level
- Victorian conversion
- Over 860 square feet of internal space
- Private balcony
- Five minute walk from Brixton tube station
- Local amenities of Brixton village & Coldharbour Lane
- Brockwell Park