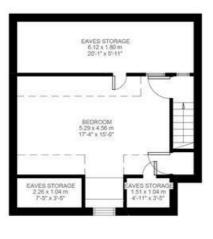

# 2 Bedroom Flat Approx internal area: 864 sqft 80 sqm (EXCLUDING EAVES STORAGE) EAVES STORAGE 14.93 SQ.M / 161 SQ.FT INCLUSIVE TOTAL AREA 94.93 SQ.M / 1022 SQ.FT While we do try our very best, floor plans are produced as a guide only and we take no responsibility for the precise accuracy with which any property is represented

## Gresham Road

Ground Floor

Second Floor