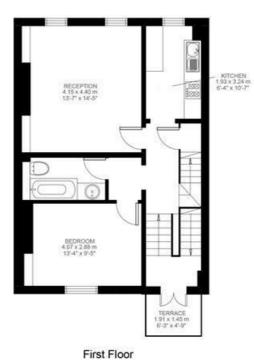

# 2 Bedroom Flat Approx internal area: 864 sqft 80 sqm (EXCLUDING EAVES STORAGE) EAVES STORAGE 14.93 SQ.M / 161 SQ.FT INCLUSIVE TOTAL AREA 94.93 SQ.M / 1022 SQ.FT While we do try our very best, floor plans are produced as a guide only and we take no responsibility for the precise accuracy with which any property is represented

## Gresham Road

Ground Floor

Second Floor