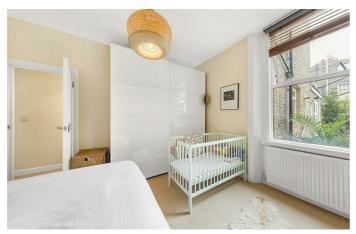

## **Property Details**

Located at the front of the property, the initial bedroom, flooded with natural light through the bay window. This room is a fantastic size and has an airy feel thanks to the high ceilings. The second bedroom is also a comfortable double and has views onto the leafy garden to the rear. The bathroom sits conveniently between both bedrooms, offering a level of privacy as well as convenience. Tucked away at the rear of the property is the well-appointed open plan kitchen and reception. The kitchen is sleek and stylish, finished in gloss white and completed with all the mod cons in terms of integrated appliances. The lovely reception area has plenty of natural light due to the glass doors that open up onto the garden, allowing the layout to flow seamlessly. The sunny South-West facing private garden is the icing on the cake: this peaceful space feels worlds away from the hustle and bustle of London life and will lend itself perfectly to entertaining during the summer months.