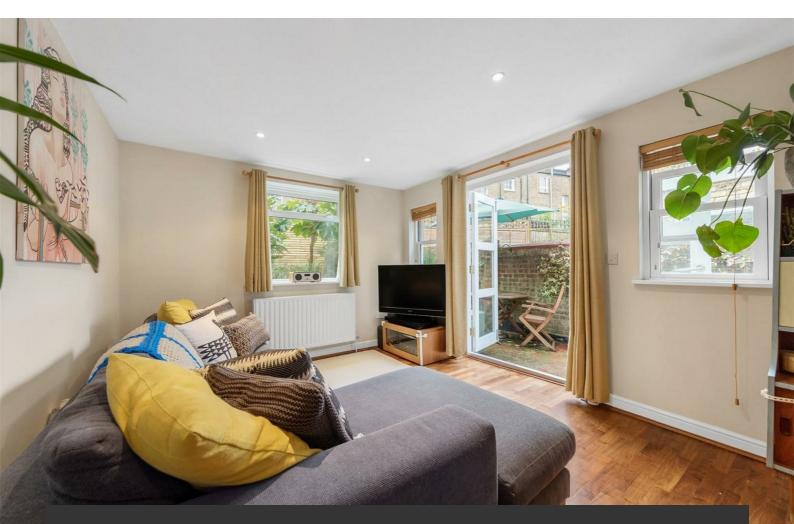

## **Property Details**

Located at the front of the property, the initial bedroom, flooded with natural light through the bay window. This room is a fantastic size and has an airy feel thanks to the high ceilings. The second bedroom is also a comfortable double and has views onto the leafy garden to the rear. The bathroom sits conveniently between both bedrooms, offering a level of privacy as well as convenience. Tucked away at the rear of the property is the well-appointed open plan kitchen and reception. The kitchen is sleek and stylish, finished in gloss white and completed with all the mod cons in terms of integrated appliances. The lovely reception area has plenty of natural light due to the glass doors that open up onto the garden, allowing the layout to flow seamlessly. The sunny South-West facing private garden is the icing on the cake: this peaceful space feels worlds away from the hustle and bustle of London life and will lend itself perfectly to entertaining during the summer months.