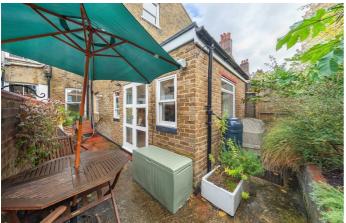

## **Property Details**

Located at the front of the property, the initial bedroom, flooded with natural light through the bay window. This room is a fantastic size and has an airy feel thanks to the high ceilings. The second bedroom is also a comfortable double and has views onto the leafy garden to the rear. The bathroom sits conveniently between both bedrooms, offering a level of privacy as well as convenience. Tucked away at the rear of the property is the well-appointed open plan kitchen and reception. The kitchen is sleek and stylish, finished in gloss white and completed with all the mod cons in terms of integrated appliances. The lovely reception area has plenty of natural light due to the glass doors that open up onto the garden, allowing the layout to flow seamlessly. The sunny South-West facing private garden is the icing on the cake: this peaceful space feels worlds away from the hustle and bustle of London life and will lend itself perfectly to entertaining during the summer months.

### **Features**

- Two double bedrooms
- Almost 800 square feet of internal space
- Private South-West facing garden
- Victorian conversion
- Demised cellar
- Bright and airy throughout
- Local amenities of Brixton Hill in moments
- Fantastic location close to **Brockwell Park**
- Rapid transport links to the city