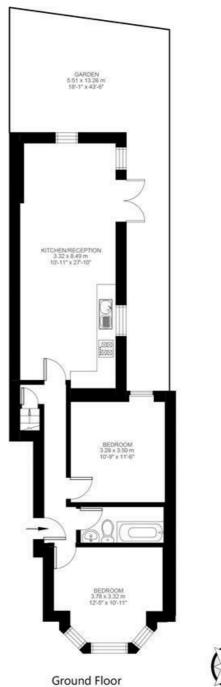

## **Property Details**

Located at the front of the property, the initial bedroom, flooded with natural light through the bay window. This room is a fantastic size and has an airy feel thanks to the high ceilings. The second bedroom is also a comfortable double and has views onto the leafy garden to the rear. The bathroom sits conveniently between both bedrooms, offering a level of privacy as well as convenience. Tucked away at the rear of the property is the well-appointed open plan kitchen and reception. The kitchen is sleek and stylish, finished in gloss white and completed with all the mod cons in terms of integrated appliances. The lovely reception area has plenty of natural light due to the glass doors that open up onto the garden, allowing the layout to flow seamlessly. The sunny South-West facing private garden is the icing on the cake: this peaceful space feels worlds away from the hustle and bustle of London life and will lend itself perfectly to entertaining during the summer months.

### **Features**

- Two double bedrooms
- Almost 800 square feet of internal space
- Private South-West facing garden
- Victorian conversion
- Demised cellar
- Bright and airy throughout
- Local amenities of Brixton Hill in moments
- Fantastic location close to **Brockwell Park**
- Rapid transport links to the city