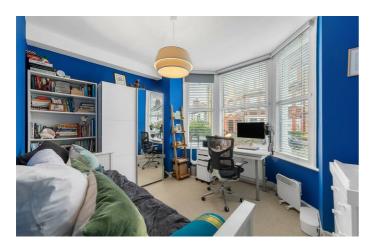

## **Property Details**

Located at the front of the property, the initial bedroom, flooded with natural light through the bay window. This room is a fantastic size and has an airy feel thanks to the high ceilings. The second bedroom is also a comfortable double and has views onto the leafy garden to the rear. The bathroom sits conveniently between both bedrooms, offering a level of privacy as well as convenience. Tucked away at the rear of the property is the well-appointed open plan kitchen and reception. The kitchen is sleek and stylish, finished in gloss white and completed with all the mod cons in terms of integrated appliances. The lovely reception area has plenty of natural light due to the glass doors that open up onto the garden, allowing the layout to flow seamlessly. The sunny South-West facing private garden is the icing on the cake: this peaceful space feels worlds away from the hustle and bustle of London life and will lend itself perfectly to entertaining during the summer months.