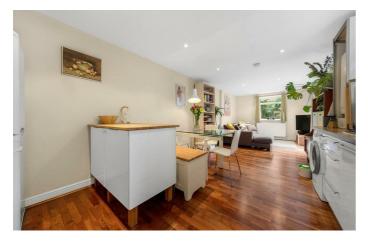

## **Property Details**

Located at the front of the property, the initial bedroom, flooded with natural light through the bay window. This room is a fantastic size and has an airy feel thanks to the high ceilings. The second bedroom is also a comfortable double and has views onto the leafy garden to the rear. The bathroom sits conveniently between both bedrooms, offering a level of privacy as well as convenience. Tucked away at the rear of the property is the well-appointed open plan kitchen and reception. The kitchen is sleek and stylish, finished in gloss white and completed with all the mod cons in terms of integrated appliances. The lovely reception area has plenty of natural light due to the glass doors that open up onto the garden, allowing the layout to flow seamlessly. The sunny South-West facing private garden is the icing on the cake: this peaceful space feels worlds away from the hustle and bustle of London life and will lend itself perfectly to entertaining during the summer months.