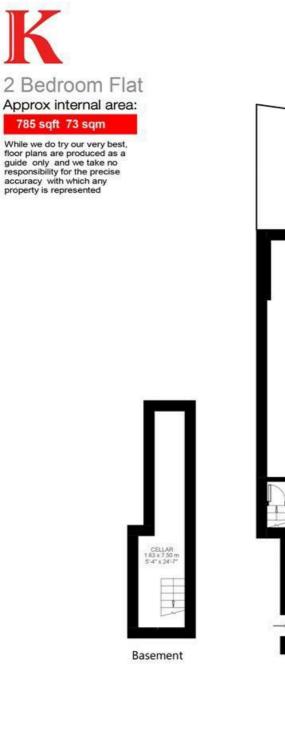

### **Features**

- Two double bedrooms
- Almost 800 square feet of internal space
- Private South-West facing garden
- Victorian conversion
- Demised cellar
- Bright and airy throughout
- Local amenities of Brixton Hill in moments
- Fantastic location close to **Brockwell Park**
- Rapid transport links to the city