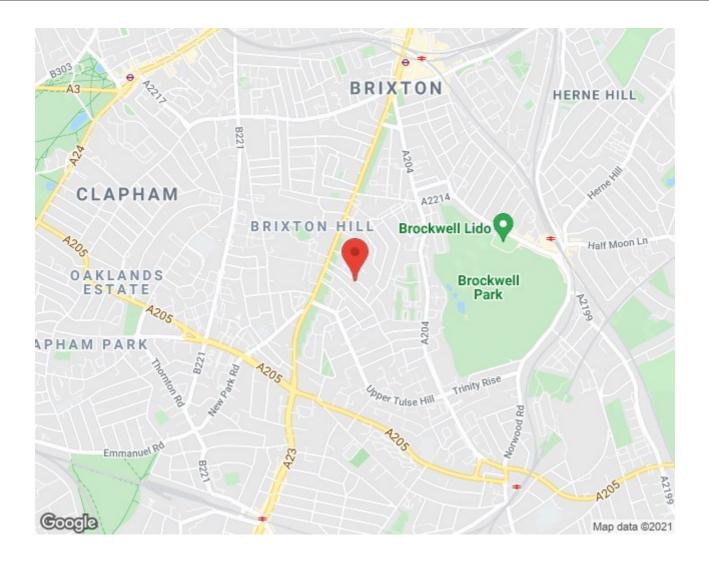

## Endymion Road, Brixton, SW2

2 bedroom flat - conversion for sale

### **Features**

- Two double bedrooms
- Almost 800 square feet of internal space
- Private South-West facing garden
- Victorian conversion
- Demised cellar
- Bright and airy throughout
- Local amenities of Brixton Hill in moments
- Fantastic location close to **Brockwell Park**
- Rapid transport links to the city