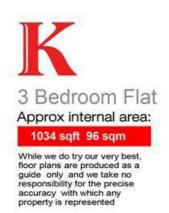

## **Property Details**

The open plan living space flows seamlessly, from the fully integrated, modern kitchen through to the comfortable dining area, the cosy living space and straight out onto a private balcony through floor-to-ceiling glass doors. The space is ideal for entertaining, complete with a handy wine fridge tucked away in the attractive kitchen. The flat offers over 1000 square feet, is up to date throughout, comes with two bathrooms and extensive storage. All three bedrooms are fairly equal doubles, the largest with built-in wardrobes and an en-suite bathroom. Both bathrooms are finished not just to a high standard but also with appealing décor, in line with the rest of the property. It is hard to come by this much space, tucked away within a secure contemporary building, completed with a spacious balcony. The property truly offers the best of everything, between the size, spec, outside space and location where purchasers can enjoy the convenience of the surrounding area whilst still maintaining a sense of calm in a residential location.

#### **Features**

- Three bedrooms
- Two bathrooms
- Private balcony spanning the width of the property
- Over 1000 square feet
- Secure, modern development
- Brockwell Park
- Amenities of Brixton Hill
- Brixton, Clapham and Herne Hill in easy reach
- Off-street parking