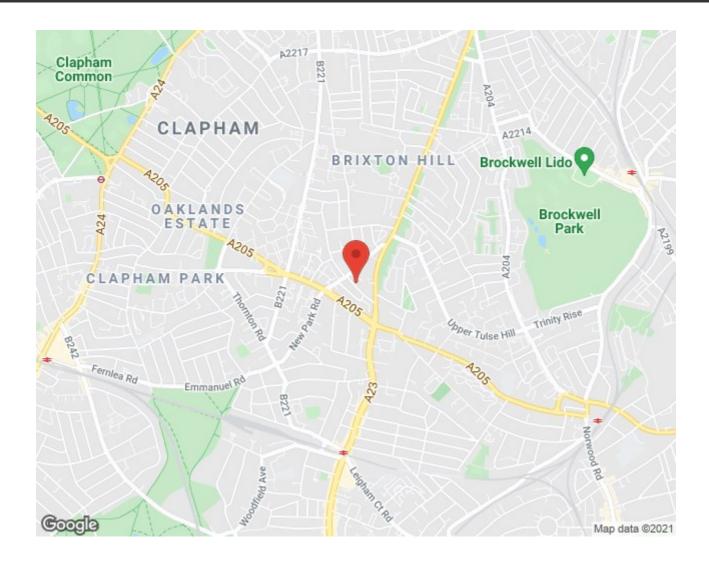

#### **Features**

- Three bedrooms
- Two bathrooms
- Private balcony spanning the width of the property
- Over 1000 square feet
- Secure, modern development
- Brockwell Park
- Amenities of Brixton Hill
- Brixton, Clapham and Herne Hill in easy reach
- Off-street parking