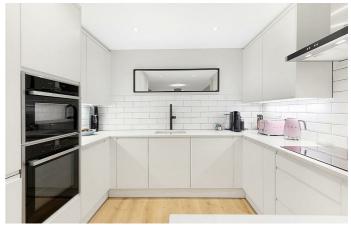

## **Property Details**

The open plan living space flows seamlessly, from the fully integrated, modern kitchen through to the comfortable dining area, the cosy living space and straight out onto a private balcony through floor-to-ceiling glass doors. The space is ideal for entertaining, complete with a handy wine fridge tucked away in the attractive kitchen. The flat offers over 1000 square feet, is up to date throughout, comes with two bathrooms and extensive storage. All three bedrooms are fairly equal doubles, the largest with built-in wardrobes and an en-suite bathroom. Both bathrooms are finished not just to a high standard but also with appealing décor, in line with the rest of the property. It is hard to come by this much space, tucked away within a secure contemporary building, completed with a spacious balcony. The property truly offers the best of everything, between the size, spec, outside space and location where purchasers can enjoy the convenience of the surrounding area whilst still maintaining a sense of calm in a residential location.