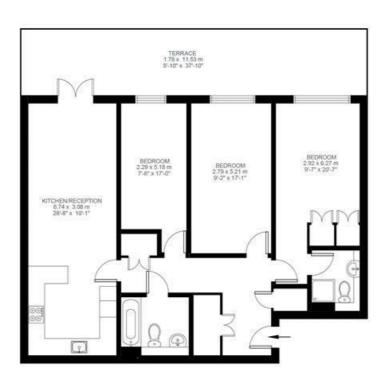

## **Property Details**

The open plan living space flows seamlessly, from the fully integrated, modern kitchen through to the comfortable dining area, the cosy living space and straight out onto a private balcony through floor-to-ceiling glass doors. The space is ideal for entertaining, complete with a handy wine fridge tucked away in the attractive kitchen. The flat offers over 1000 square feet, is up to date throughout, comes with two bathrooms and extensive storage. All three bedrooms are fairly equal doubles, the largest with built-in wardrobes and an en-suite bathroom. Both bathrooms are finished not just to a high standard but also with appealing décor, in line with the rest of the property. It is hard to come by this much space, tucked away within a secure contemporary building, completed with a spacious balcony. The property truly offers the best of everything, between the size, spec, outside space and location where purchasers can enjoy the convenience of the surrounding area whilst still maintaining a sense of calm in a residential location.

#### **Features**

- Three bedrooms
- Two bathrooms
- Private balcony spanning the width of the property
- Over 1000 square feet
- Secure, modern development
- Brockwell Park
- Amenities of Brixton Hill
- Brixton, Clapham and Herne Hill in easy reach
- Off-street parking