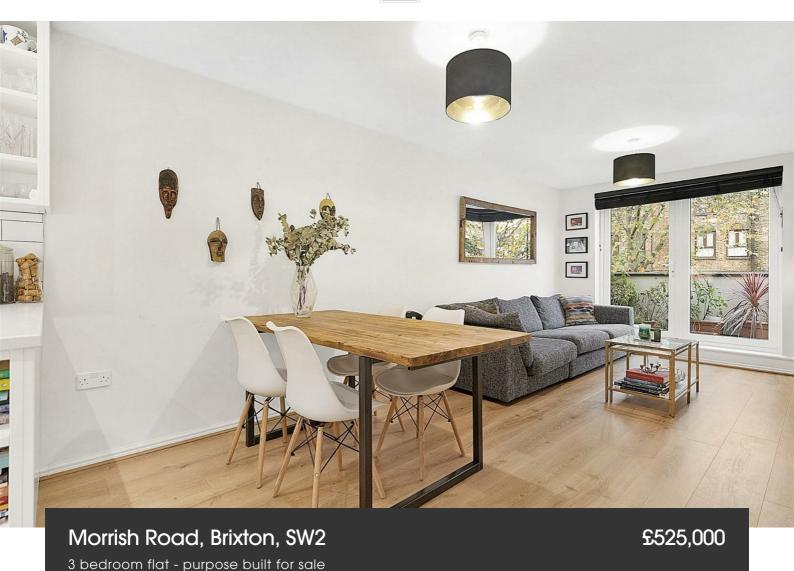

## **Property Details**

The open plan living space flows seamlessly, from the fully integrated, modern kitchen through to the comfortable dining area, the cosy living space and straight out onto a private balcony through floor-to-ceiling glass doors. The space is ideal for entertaining, complete with a handy wine fridge tucked away in the attractive kitchen. The flat offers over 1000 square feet, is up to date throughout, comes with two bathrooms and extensive storage. All three bedrooms are fairly equal doubles, the largest with built-in wardrobes and an en-suite bathroom. Both bathrooms are finished not just to a high standard but also with appealing décor, in line with the rest of the property. It is hard to come by this much space, tucked away within a secure contemporary building, completed with a spacious balcony. The property truly offers the best of everything, between the size, spec, outside space and location where purchasers can enjoy the convenience of the surrounding area whilst still maintaining a sense of calm in a residential location.

#### **Features**

- Three bedrooms
- Two bathrooms
- Private balcony spanning the width of the property
- Over 1000 square feet
- Secure, modern development
- Brockwell Park
- Amenities of Brixton Hill
- Brixton, Clapham and Herne Hill in easy reach
- Off-street parking