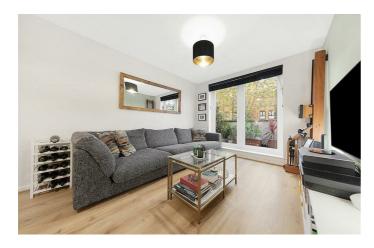

## **Property Details**

The open plan living space flows seamlessly, from the fully integrated, modern kitchen through to the comfortable dining area, the cosy living space and straight out onto a private balcony through floor-to-ceiling glass doors. The space is ideal for entertaining, complete with a handy wine fridge tucked away in the attractive kitchen. The flat offers over 1000 square feet, is up to date throughout, comes with two bathrooms and extensive storage. All three bedrooms are fairly equal doubles, the largest with built-in wardrobes and an en-suite bathroom. Both bathrooms are finished not just to a high standard but also with appealing décor, in line with the rest of the property. It is hard to come by this much space, tucked away within a secure contemporary building, completed with a spacious balcony. The property truly offers the best of everything, between the size, spec, outside space and location where purchasers can enjoy the convenience of the surrounding area whilst still maintaining a sense of calm in a residential location.

#### **Features**

- Three bedrooms
- Two bathrooms
- Private balcony spanning the width of the property
- Over 1000 square feet
- Secure, modern development
- Brockwell Park
- Amenities of Brixton Hill
- Brixton, Clapham and Herne Hill in easy reach
- Off-street parking