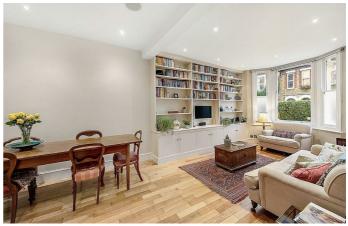

## **Property Details**

A Dual aspect reception offers a sociable environment to relax, unwind, dine and entertain and this space feeds onto an attractive, integrated kitchen with views over the pretty landscaped garden at the rear. The current owner has taken great care of the property, maintaining the beautiful Victorian charm and finishing the property in tasteful, neutral décor. Bespoke storage and a large bay window that floods the room with light add to the character. The entertaining space feeds through to the garden, which was expertly designed to maximise the space on offer and create an ideal garden for hosting, embellished with stunning, seasonal floral displays. The master bedroom is a particularly impressive room with excellent space and storage options, benefitting from an abundance of natural light and attractive views onto the pretty street below. The second room would make a fantastic guest room, nursery, dressing room or anything that the purchaser requires. A beautiful family bathroom completes this property. The property is an ideal investment for anyone who is looking to add value, with a substantial loft space that could be converted as neighbouring properties have done on the road.