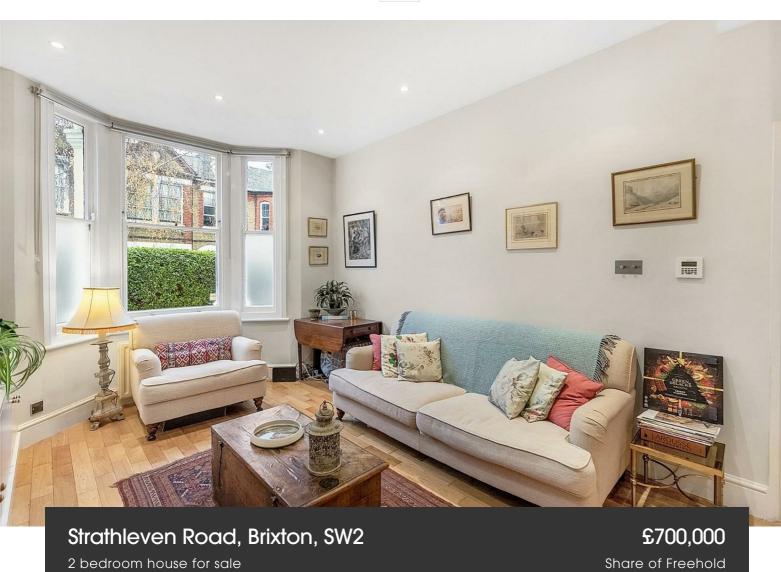

## **Property Details**

A Dual aspect reception offers a sociable environment to relax, unwind, dine and entertain and this space feeds onto an attractive, integrated kitchen with views over the pretty landscaped garden at the rear. The current owner has taken great care of the property, maintaining the beautiful Victorian charm and finishing the property in tasteful, neutral décor. Bespoke storage and a large bay window that floods the room with light add to the character. The entertaining space feeds through to the garden, which was expertly designed to maximise the space on offer and create an ideal garden for hosting, embellished with stunning, seasonal floral displays. The master bedroom is a particularly impressive room with excellent space and storage options, benefitting from an abundance of natural light and attractive views onto the pretty street below. The second room would make a fantastic guest room, nursery, dressing room or anything that the purchaser requires. A beautiful family bathroom completes this property. The property is an ideal investment for anyone who is looking to add value, with a substantial loft space that could be converted as neighbouring properties have done on the road.

## Strathleven Road, Brixton, SW2

Strathleven Road, Brixton, SW2 2 Bedroom Flat

Approximate internal area: 714 sqft 66 sqm