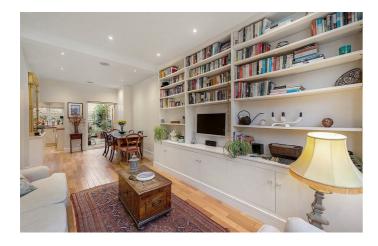

## **Property Details**

A Dual aspect reception offers a sociable environment to relax, unwind, dine and entertain and this space feeds onto an attractive, integrated kitchen with views over the pretty landscaped garden at the rear. The current owner has taken great care of the property, maintaining the beautiful Victorian charm and finishing the property in tasteful, neutral décor. Bespoke storage and a large bay window that floods the room with light add to the character. The entertaining space feeds through to the garden, which was expertly designed to maximise the space on offer and create an ideal garden for hosting, embellished with stunning, seasonal floral displays. The master bedroom is a particularly impressive room with excellent space and storage options, benefitting from an abundance of natural light and attractive views onto the pretty street below. The second room would make a fantastic guest room, nursery, dressing room or anything that the purchaser requires. A beautiful family bathroom completes this property. The property is an ideal investment for anyone who is looking to add value, with a substantial loft space that could be converted as neighbouring properties have done on the road.