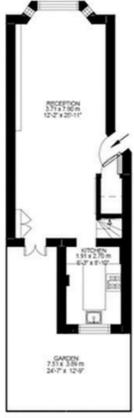

## **Property Details**

A Dual aspect reception offers a sociable environment to relax, unwind, dine and entertain and this space feeds onto an attractive, integrated kitchen with views over the pretty landscaped garden at the rear. The current owner has taken great care of the property, maintaining the beautiful Victorian charm and finishing the property in tasteful, neutral décor. Bespoke storage and a large bay window that floods the room with light add to the character. The entertaining space feeds through to the garden, which was expertly designed to maximise the space on offer and create an ideal garden for hosting, embellished with stunning, seasonal floral displays. The master bedroom is a particularly impressive room with excellent space and storage options, benefitting from an abundance of natural light and attractive views onto the pretty street below. The second room would make a fantastic guest room, nursery, dressing room or anything that the purchaser requires. A beautiful family bathroom completes this property. The property is an ideal investment for anyone who is looking to add value, with a substantial loft space that could be converted as neighbouring properties have done on the road.

## Strathleven Road, Brixton, SW2

Strathleven Road, Brixton, SW2 2 Bedroom Flat

Approximate internal area: 714 sqft 66 sqm