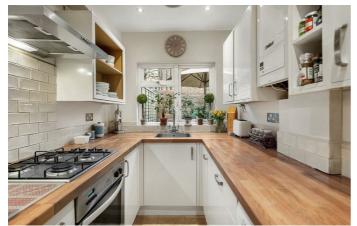

## **Property Details**

A Dual aspect reception offers a sociable environment to relax, unwind, dine and entertain and this space feeds onto an attractive, integrated kitchen with views over the pretty landscaped garden at the rear. The current owner has taken great care of the property, maintaining the beautiful Victorian charm and finishing the property in tasteful, neutral décor. Bespoke storage and a large bay window that floods the room with light add to the character. The entertaining space feeds through to the garden, which was expertly designed to maximise the space on offer and create an ideal garden for hosting, embellished with stunning, seasonal floral displays. The master bedroom is a particularly impressive room with excellent space and storage options, benefitting from an abundance of natural light and attractive views onto the pretty street below. The second room would make a fantastic guest room, nursery, dressing room or anything that the purchaser requires. A beautiful family bathroom completes this property. The property is an ideal investment for anyone who is looking to add value, with a substantial loft space that could be converted as neighbouring properties have done on the road.