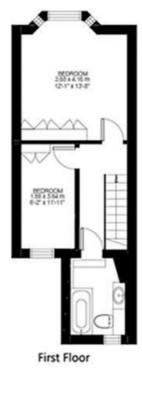

## **Property Details**

A Dual aspect reception offers a sociable environment to relax, unwind, dine and entertain and this space feeds onto an attractive, integrated kitchen with views over the pretty landscaped garden at the rear. The current owner has taken great care of the property, maintaining the beautiful Victorian charm and finishing the property in tasteful, neutral décor. Bespoke storage and a large bay window that floods the room with light add to the character. The entertaining space feeds through to the garden, which was expertly designed to maximise the space on offer and create an ideal garden for hosting, embellished with stunning, seasonal floral displays. The master bedroom is a particularly impressive room with excellent space and storage options, benefitting from an abundance of natural light and attractive views onto the pretty street below. The second room would make a fantastic guest room, nursery, dressing room or anything that the purchaser requires. A beautiful family bathroom completes this property. The property is an ideal investment for anyone who is looking to add value, with a substantial loft space that could be converted as neighbouring properties have done on the road.

## Strathleven Road, Brixton, SW2

Strathleven Road, Brixton, SW2 2 Bedroom Flat

Approximate internal area: 714 sqft 66 sqm