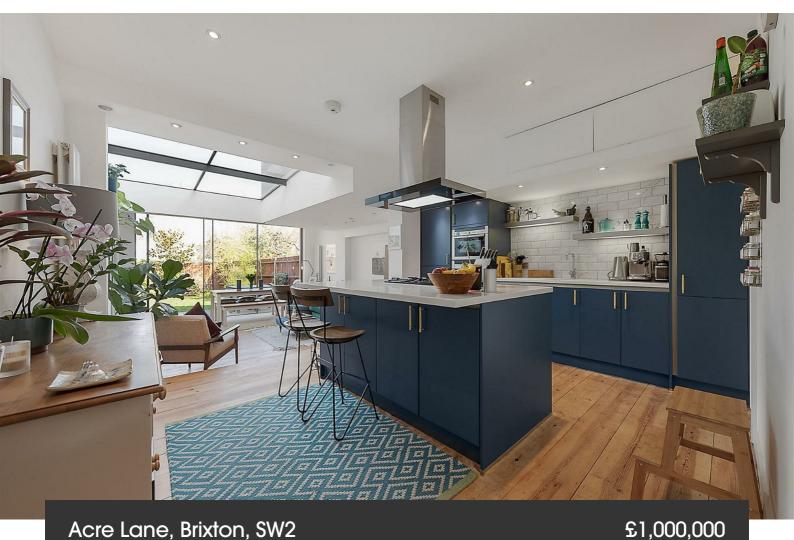

## **Property Details**

A particularly smart kitchen occupies one half of the space, modern and tasteful with high-end, integrated appliances and stylish gold fittings, offering well-equipped storage and surface options. The central island offers sociable cooking, perfect for entertaining and a more casual dining option/ breakfast bar. The room feeds through to a lovely reception area, offering comfortable dimensions for lounging as well as a large dining table. The garden at the rear is also perfect for entertaining with a handy decked area - ideal for al fresco dining and hosting BBQs. The garden boasts mature flowering plants that really flourish in the warmer months of the year and is not overlooked which is hard to come by in the area. Two well-proportioned double bedrooms comprise the first floor, the principal is peacefully positioned at the rear and comes with significant built-in storage and a truly appealing en-suite bathroom. A tasteful free-standing roll-top bathtub and separate walk in shower occupy this lightflooded space. The second bedroom is equally as comfortable, offering great dimensions for added storage and also has a sleek and modern en-suite bathroom. There is a further reception room tucked away at the front of the ground floor.