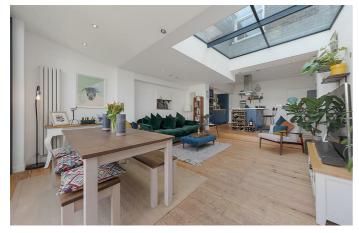

## **Property Details**

A particularly smart kitchen occupies one half of the space, modern and tasteful with high-end, integrated appliances and stylish gold fittings, offering well-equipped storage and surface options. The central island offers sociable cooking, perfect for entertaining and a more casual dining option/ breakfast bar. The room feeds through to a lovely reception area, offering comfortable dimensions for lounging as well as a large dining table. The garden at the rear is also perfect for entertaining with a handy decked area - ideal for al fresco dining and hosting BBQs. The garden boasts mature flowering plants that really flourish in the warmer months of the year and is not overlooked which is hard to come by in the area. Two well-proportioned double bedrooms comprise the first floor, the principal is peacefully positioned at the rear and comes with significant built-in storage and a truly appealing en-suite bathroom. A tasteful free-standing roll-top bathtub and separate walk in shower occupy this lightflooded space. The second bedroom is equally as comfortable, offering great dimensions for added storage and also has a sleek and modern en-suite bathroom. There is a further reception room tucked away at the front of the ground floor.