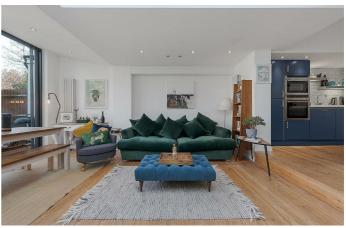

## **Property Details**

A particularly smart kitchen occupies one half of the space, modern and tasteful with high-end, integrated appliances and stylish gold fittings, offering well-equipped storage and surface options. The central island offers sociable cooking, perfect for entertaining and a more casual dining option/ breakfast bar. The room feeds through to a lovely reception area, offering comfortable dimensions for lounging as well as a large dining table. The garden at the rear is also perfect for entertaining with a handy decked area - ideal for al fresco dining and hosting BBQs. The garden boasts mature flowering plants that really flourish in the warmer months of the year and is not overlooked which is hard to come by in the area. Two well-proportioned double bedrooms comprise the first floor, the principal is peacefully positioned at the rear and comes with significant built-in storage and a truly appealing en-suite bathroom. A tasteful free-standing roll-top bathtub and separate walk in shower occupy this lightflooded space. The second bedroom is equally as comfortable, offering great dimensions for added storage and also has a sleek and modern en-suite bathroom. There is a further reception room tucked away at the front of the ground floor.