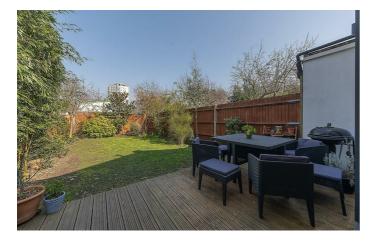

## **Property Details**

A particularly smart kitchen occupies one half of the space, modern and tasteful with high-end, integrated appliances and stylish gold fittings, offering well-equipped storage and surface options. The central island offers sociable cooking, perfect for entertaining and a more casual dining option/ breakfast bar. The room feeds through to a lovely reception area, offering comfortable dimensions for lounging as well as a large dining table. The garden at the rear is also perfect for entertaining with a handy decked area - ideal for al fresco dining and hosting BBQs. The garden boasts mature flowering plants that really flourish in the warmer months of the year and is not overlooked which is hard to come by in the area. Two well-proportioned double bedrooms comprise the first floor, the principal is peacefully positioned at the rear and comes with significant built-in storage and a truly appealing en-suite bathroom. A tasteful free-standing roll-top bathtub and separate walk in shower occupy this lightflooded space. The second bedroom is equally as comfortable, offering great dimensions for added storage and also has a sleek and modern en-suite bathroom. There is a further reception room tucked away at the front of the ground floor.