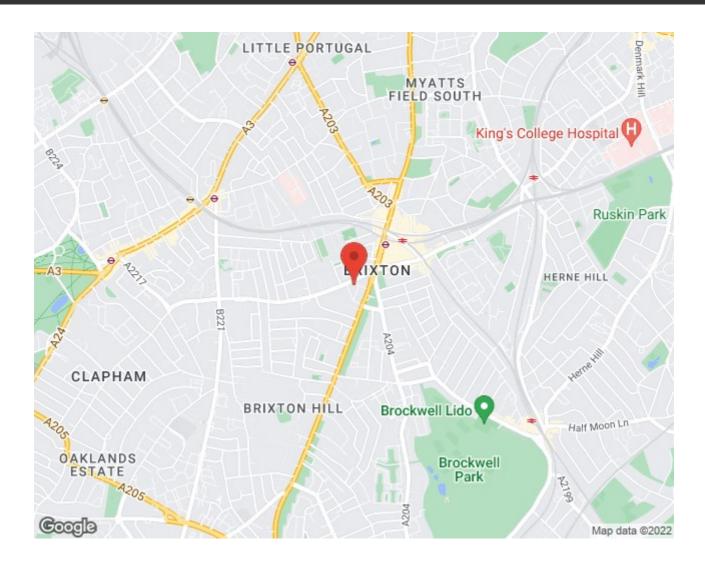

## **Features**

- One double bedroom
- Stunning Art-Deco style modern build

Leasehold

- Private roof terrace
- 560 square feet of internal space
- High-end finishes and tasteful design throughout
- Lift and bike storage
- Cental Brixton, moments from Brixton tube station and Brixton Village
- First stop on the Victoria line
- A short stroll to Brockwell Park