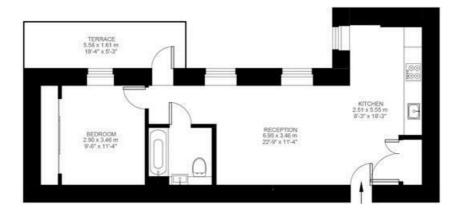

## Acre Lane, Brixton, SW2

Acre Lane, Brixton, SW2

1 Bedroom Flat

Approximate internal area: 560 sqft 52 sqm

Second Floor

While we do try our very best, floor plans are produced as a guide only and we take no responsibility for the precise accuracy with which any property is represented