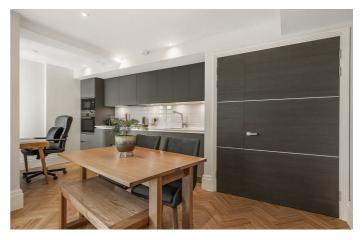

## **Property Details**

1 bedroom flat - purpose built for sale

Designed with modern living in mind, the apartment is made up of bright and airy rooms with high ceilings and top quality fixtures and fittings throughout. The balance between stylish character and sleek, high end finishes has been meticulously executed, providing a truly stunning living space for the purchaser to enjoy. The property has an impressive open-plan living space, offering comfortable dimensions to lounge, dine and entertain with a tasteful, fully integrated modern kitchen providing great storage options including a large utility cupboard and ample space for a large dining table. The bedroom is nestled peacefully at the rear and is complete with bespoke storage, overlooking the private terrace. Having access to private outside space is more important than ever and the roof terrace flows seamlessly from the reception area, allowing fresh air to breeze through the property, creating a light and airy atmosphere throughout. A luxury, family sized bathroom completes this beautiful property.