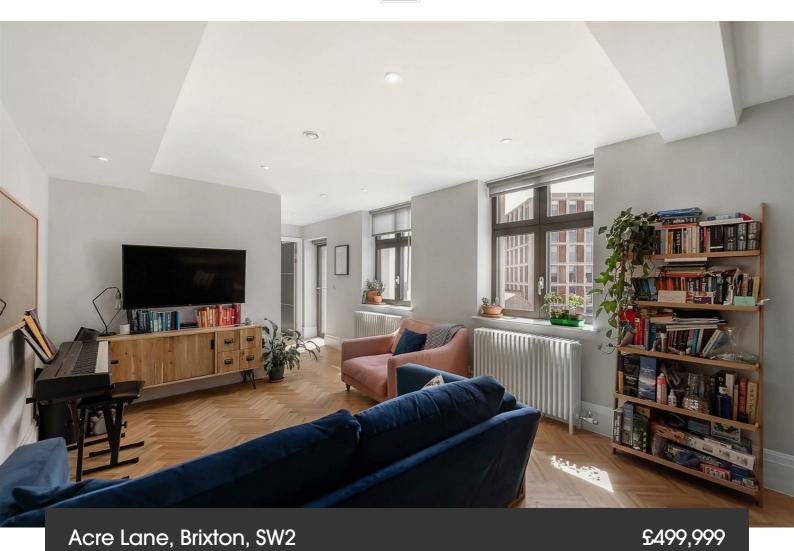

## **Property Details**

1 bedroom flat - purpose built for sale

Designed with modern living in mind, the apartment is made up of bright and airy rooms with high ceilings and top quality fixtures and fittings throughout. The balance between stylish character and sleek, high end finishes has been meticulously executed, providing a truly stunning living space for the purchaser to enjoy. The property has an impressive open-plan living space, offering comfortable dimensions to lounge, dine and entertain with a tasteful, fully integrated modern kitchen providing great storage options including a large utility cupboard and ample space for a large dining table. The bedroom is nestled peacefully at the rear and is complete with bespoke storage, overlooking the private terrace. Having access to private outside space is more important than ever and the roof terrace flows seamlessly from the reception area, allowing fresh air to breeze through the property, creating a light and airy atmosphere throughout. A luxury, family sized bathroom completes this beautiful property.

## **Features**

- One double bedroom
- Stunning Art-Deco style modern build

Leasehold

- Private roof terrace
- 560 square feet of internal space
- High-end finishes and tasteful design throughout
- Lift and bike storage
- Cental Brixton, moments from Brixton tube station and Brixton Village
- First stop on the Victoria line
- A short stroll to Brockwell Park