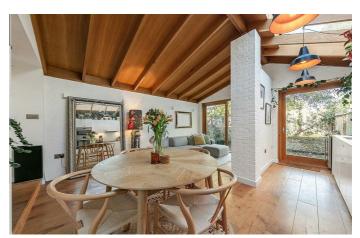

# **Property Details**

Both bedrooms are appealing spaces, one benefitting from the large bay window at the front of the property, flooding the space with light and with the additional endearing character of a feature fireplace. The second bedroom, adjacent, is equally as attractive, with access out onto a private courtyard. High ceilings throughout add to the spacious and airy feel within each room. At the rear of the building, the impressive open-plan living area is drenched in light, thanks to a stretched skylight across the kitchen and multiple glass doors that seamlessly transition through to the private rear garden. The vaulted ceiling with exposed beams adds to the tasteful appeal and atmosphere of the room, in which entertaining, relaxing and dining would be a pleasure. A bespoke, integrated kitchen provides generous storage options with high-end appliances, a wine fridge and trendy fixtures and fittings, with comfortable dimensions for a large dining table.