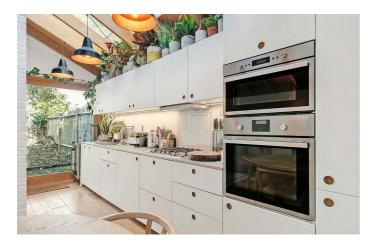

# **Property Details**

Both bedrooms are appealing spaces, one benefitting from the large bay window at the front of the property, flooding the space with light and with the additional endearing character of a feature fireplace. The second bedroom, adjacent, is equally as attractive, with access out onto a private courtyard. High ceilings throughout add to the spacious and airy feel within each room. At the rear of the building, the impressive open-plan living area is drenched in light, thanks to a stretched skylight across the kitchen and multiple glass doors that seamlessly transition through to the private rear garden. The vaulted ceiling with exposed beams adds to the tasteful appeal and atmosphere of the room, in which entertaining, relaxing and dining would be a pleasure. A bespoke, integrated kitchen provides generous storage options with high-end appliances, a wine fridge and trendy fixtures and fittings, with comfortable dimensions for a large dining table.