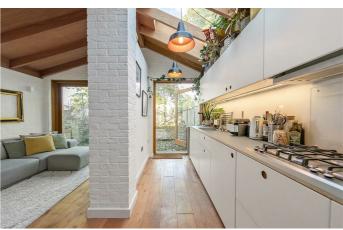

# **Property Details**

Both bedrooms are appealing spaces, one benefitting from the large bay window at the front of the property, flooding the space with light and with the additional endearing character of a feature fireplace. The second bedroom, adjacent, is equally as attractive, with access out onto a private courtyard. High ceilings throughout add to the spacious and airy feel within each room. At the rear of the building, the impressive open-plan living area is drenched in light, thanks to a stretched skylight across the kitchen and multiple glass doors that seamlessly transition through to the private rear garden. The vaulted ceiling with exposed beams adds to the tasteful appeal and atmosphere of the room, in which entertaining, relaxing and dining would be a pleasure. A bespoke, integrated kitchen provides generous storage options with high-end appliances, a wine fridge and trendy fixtures and fittings, with comfortable dimensions for a large dining table.