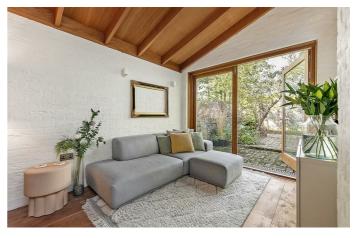

# **Property Details**

Both bedrooms are appealing spaces, one benefitting from the large bay window at the front of the property, flooding the space with light and with the additional endearing character of a feature fireplace. The second bedroom, adjacent, is equally as attractive, with access out onto a private courtyard. High ceilings throughout add to the spacious and airy feel within each room. At the rear of the building, the impressive open-plan living area is drenched in light, thanks to a stretched skylight across the kitchen and multiple glass doors that seamlessly transition through to the private rear garden. The vaulted ceiling with exposed beams adds to the tasteful appeal and atmosphere of the room, in which entertaining, relaxing and dining would be a pleasure. A bespoke, integrated kitchen provides generous storage options with high-end appliances, a wine fridge and trendy fixtures and fittings, with comfortable dimensions for a large dining table.