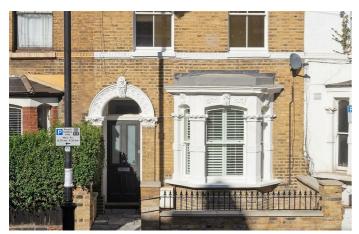

garden. The vaulted ceiling with exposed beams adds to the tasteful appeal and atmosphere of the room, in which entertaining, relaxing and dining would be a pleasure. A bespoke, integrated kitchen provides generous storage options with high-end appliances, a wine fridge and trendy fixtures and fittings, with comfortable dimensions for a large dining table.

## **£700,000** Freehold

### Features

- Two double bedrooms
- Secluded private rear garden
- Nearly 900 square feet of internal space
- Meticulous presentation throughout
- Bright and airy with characterful features
- Tanked cellar and study area
- Highly sought-after location
- Local amenities of Clapham and Brixton
- Freehold for the entire building
- Chain-free

Council tax band C EPC rating C (71)







































### Ferndale Road, Clapham, SW4

Ferndale Road, Clapham, SW4 2 Bedroom Flat Approximate internal area: 852 sqft 79 sqm



Ground Floor



While we do try our very best, floor plans are produced as a guide only and we take no responsibility for the precise accuracy with which any property is represented.



### Ferndale Road, Clapham, SW4