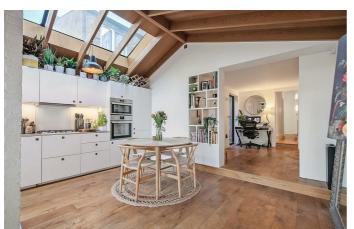

# **Property Details**

Both bedrooms are appealing spaces, one benefitting from the large bay window at the front of the property, flooding the space with light and with the additional endearing character of a feature fireplace. The second bedroom, adjacent, is equally as attractive, with access out onto a private courtyard. High ceilings throughout add to the spacious and airy feel within each room. At the rear of the building, the impressive open-plan living area is drenched in light, thanks to a stretched skylight across the kitchen and multiple glass doors that seamlessly transition through to the private rear garden. The vaulted ceiling with exposed beams adds to the tasteful appeal and atmosphere of the room, in which entertaining, relaxing and dining would be a pleasure. A bespoke, integrated kitchen provides generous storage options with high-end appliances, a wine fridge and trendy fixtures and fittings, with comfortable dimensions for a large dining table.