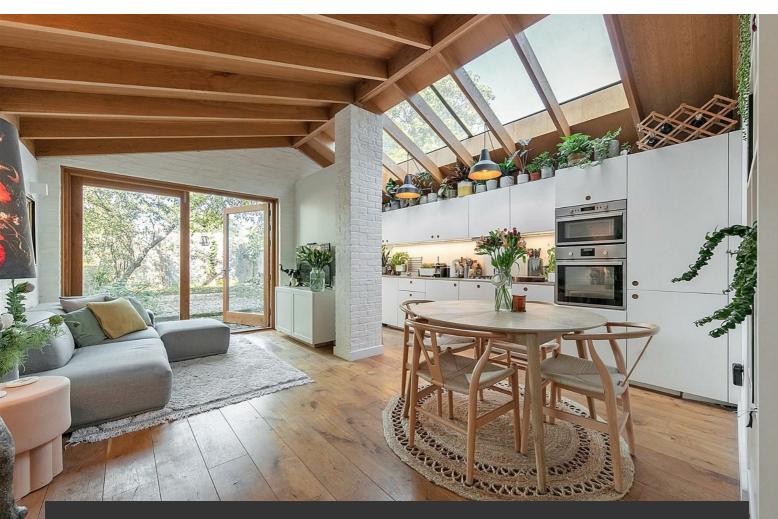

# **Property Details**

Both bedrooms are appealing spaces, one benefitting from the large bay window at the front of the property, flooding the space with light and with the additional endearing character of a feature fireplace. The second bedroom, adjacent, is equally as attractive, with access out onto a private courtyard. High ceilings throughout add to the spacious and airy feel within each room. At the rear of the building, the impressive open-plan living area is drenched in light, thanks to a stretched skylight across the kitchen and multiple glass doors that seamlessly transition through to the private rear garden. The vaulted ceiling with exposed beams adds to the tasteful appeal and atmosphere of the room, in which entertaining, relaxing and dining would be a pleasure. A bespoke, integrated kitchen provides generous storage options with high-end appliances, a wine fridge and trendy fixtures and fittings, with comfortable dimensions for a large dining table.