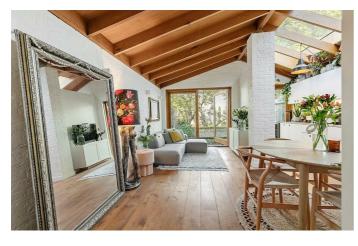

# **Property Details**

Both bedrooms are appealing spaces, one benefitting from the large bay window at the front of the property, flooding the space with light and with the additional endearing character of a feature fireplace. The second bedroom, adjacent, is equally as attractive, with access out onto a private courtyard. High ceilings throughout add to the spacious and airy feel within each room. At the rear of the building, the impressive open-plan living area is drenched in light, thanks to a stretched skylight across the kitchen and multiple glass doors that seamlessly transition through to the private rear garden. The vaulted ceiling with exposed beams adds to the tasteful appeal and atmosphere of the room, in which entertaining, relaxing and dining would be a pleasure. A bespoke, integrated kitchen provides generous storage options with high-end appliances, a wine fridge and trendy fixtures and fittings, with comfortable dimensions for a large dining table.