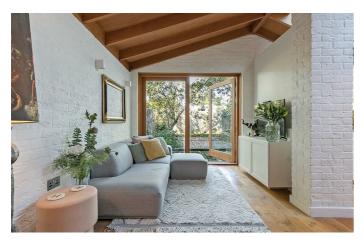

# **Property Details**

Both bedrooms are appealing spaces, one benefitting from the large bay window at the front of the property, flooding the space with light and with the additional endearing character of a feature fireplace. The second bedroom, adjacent, is equally as attractive, with access out onto a private courtyard. High ceilings throughout add to the spacious and airy feel within each room. At the rear of the building, the impressive open-plan living area is drenched in light, thanks to a stretched skylight across the kitchen and multiple glass doors that seamlessly transition through to the private rear garden. The vaulted ceiling with exposed beams adds to the tasteful appeal and atmosphere of the room, in which entertaining, relaxing and dining would be a pleasure. A bespoke, integrated kitchen provides generous storage options with high-end appliances, a wine fridge and trendy fixtures and fittings, with comfortable dimensions for a large dining table.