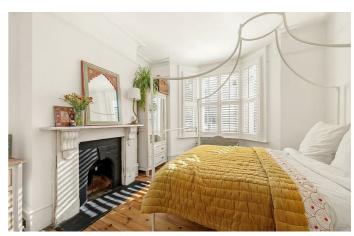

# **Property Details**

Both bedrooms are appealing spaces, one benefitting from the large bay window at the front of the property, flooding the space with light and with the additional endearing character of a feature fireplace. The second bedroom, adjacent, is equally as attractive, with access out onto a private courtyard. High ceilings throughout add to the spacious and airy feel within each room. At the rear of the building, the impressive open-plan living area is drenched in light, thanks to a stretched skylight across the kitchen and multiple glass doors that seamlessly transition through to the private rear garden. The vaulted ceiling with exposed beams adds to the tasteful appeal and atmosphere of the room, in which entertaining, relaxing and dining would be a pleasure. A bespoke, integrated kitchen provides generous storage options with high-end appliances, a wine fridge and trendy fixtures and fittings, with comfortable dimensions for a large dining table.