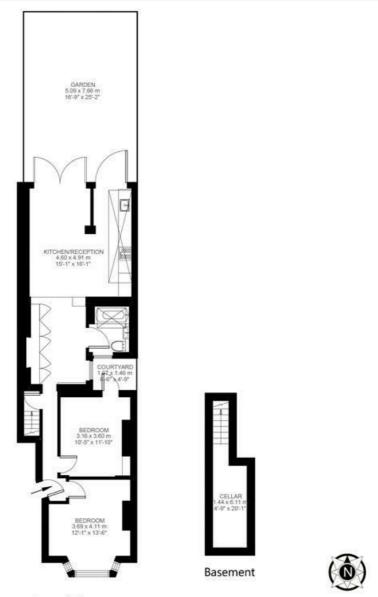

### Ferndale Road, Clapham, SW4

Ferndale Road, Clapham, SW4 2 Bedroom Flat Approximate internal area: 852 sqft 79 sqm

Ground Floor

While we do try our very best, floor plans are produced as a guide only and we take no responsibility for the precise accuracy with which any property is represented.