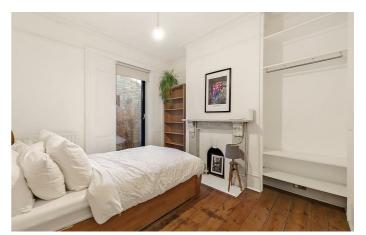

# **Property Details**

Both bedrooms are appealing spaces, one benefitting from the large bay window at the front of the property, flooding the space with light and with the additional endearing character of a feature fireplace. The second bedroom, adjacent, is equally as attractive, with access out onto a private courtyard. High ceilings throughout add to the spacious and airy feel within each room. At the rear of the building, the impressive open-plan living area is drenched in light, thanks to a stretched skylight across the kitchen and multiple glass doors that seamlessly transition through to the private rear garden. The vaulted ceiling with exposed beams adds to the tasteful appeal and atmosphere of the room, in which entertaining, relaxing and dining would be a pleasure. A bespoke, integrated kitchen provides generous storage options with high-end appliances, a wine fridge and trendy fixtures and fittings, with comfortable dimensions for a large dining table.