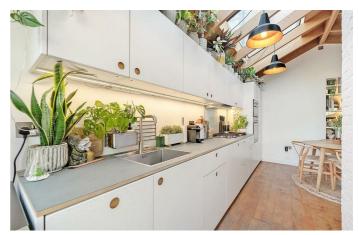

# **Property Details**

Both bedrooms are appealing spaces, one benefitting from the large bay window at the front of the property, flooding the space with light and with the additional endearing character of a feature fireplace. The second bedroom, adjacent, is equally as attractive, with access out onto a private courtyard. High ceilings throughout add to the spacious and airy feel within each room. At the rear of the building, the impressive open-plan living area is drenched in light, thanks to a stretched skylight across the kitchen and multiple glass doors that seamlessly transition through to the private rear garden. The vaulted ceiling with exposed beams adds to the tasteful appeal and atmosphere of the room, in which entertaining, relaxing and dining would be a pleasure. A bespoke, integrated kitchen provides generous storage options with high-end appliances, a wine fridge and trendy fixtures and fittings, with comfortable dimensions for a large dining table.